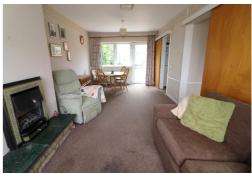

In brief the property comprises; Entrance hall, 20ft lounge/diner, fitted kitchen with pantry cupboard, additional bedroom/family room & wet room. On the first floor there are three generous size bedrooms & a bathroom.