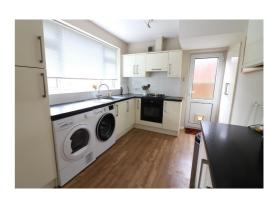

In brief the property comprises; Entrance hall, 20ft lounge/diner, fitted kitchen with pantry cupboard, additional bedroom/family room & wet room. On the first floor there are three generous size bedrooms & a bathroom.