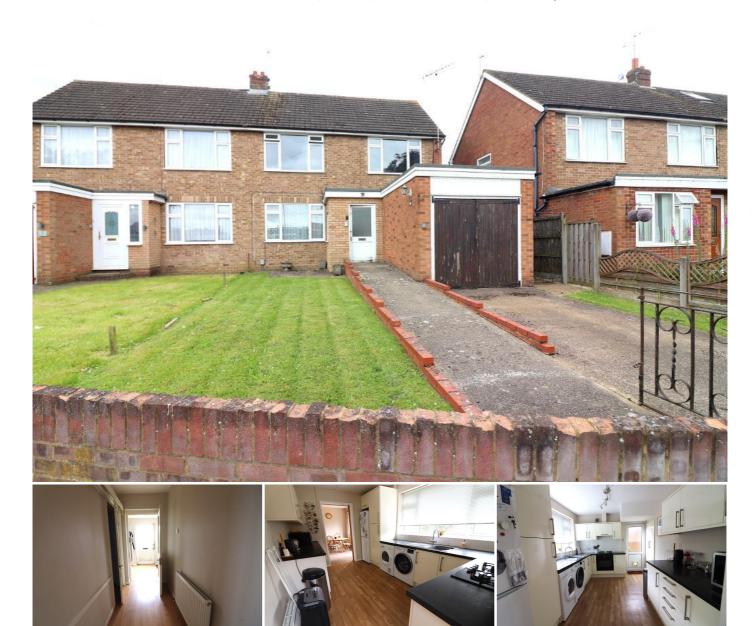

## Description

MANTONS ESTATE AGENTS are pleased to offer for sale this well appointed three bedroom semi detached family home positioned in the popular 'Leagrave' area with no upper chain complications. The property benefits from a part garage conversion providing additional living space & wet room.

In brief the property comprises; Entrance hall, 20ft lounge/diner, fitted kitchen with pantry cupboard, additional bedroom/family room & wet room. On the first floor there are three generous size bedrooms & a bathroom.

Further benefits include; Double glazed windows & doors, gas central heating, spacious loft which is boarded with light, power & a window (potential to convert stp), store room (remainder of garage), paved driveway, front & generous size rear garden.