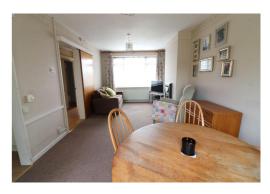

In brief the property comprises; Entrance hall, 20ft lounge/diner, fitted kitchen with pantry cupboard, additional bedroom/family room & wet room. On the first floor there are three generous size bedrooms & a bathroom.