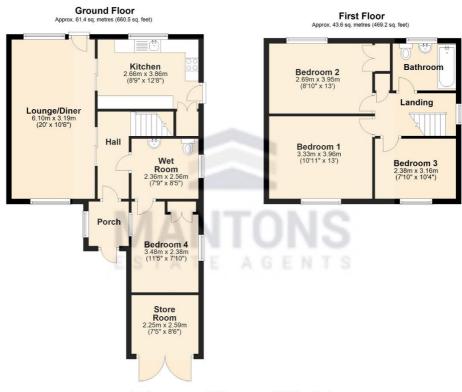

## Description

MANTONS ESTATE AGENTS are pleased to offer for sale this well appointed three bedroom semi detached family home positioned in the popular 'Leagrave' area with no upper chain complications. The property benefits from a part garage conversion providing additional living space & wet room.

In brief the property comprises; Entrance hall, 20ft lounge/diner, fitted kitchen with pantry cupboard, additional bedroom/family room & wet room. On the first floor there are three generous size bedrooms & a bathroom.

Further benefits include; Double glazed windows & doors, gas central heating, spacious loft which is boarded with light, power & a window (potential to convert stp), store room (remainder of garage), paved driveway, front & generous size rear garden.

## Additional Information

EPC Rating D. Council Tax Band C. 1129 sqft (Approx).

Total area: approx. 105.0 sq. metres (1129.7 sq. feet)