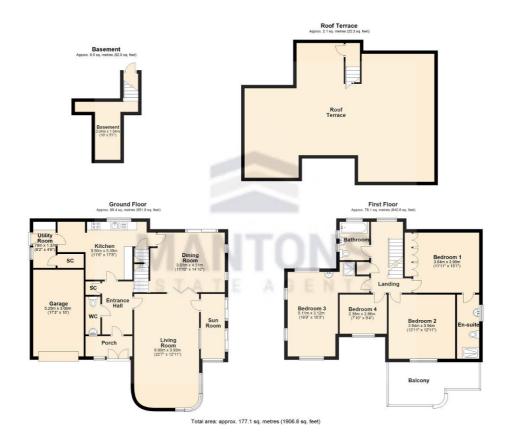

The ground floor comprises an elegant entrance hall, cloakroom, living room with a striking curved window, sun room, dining room with patio doors opening to the rear garden, a fully fitted kitchen/breakfast room with utility room & a cellar/basement. The first floor includes a three piece family bathroom suite, four generously proportioned bedrooms with the master bedroom featuring an en-suite shower room & stairs leading to the rooftop terrace.

EPC Rating F. Council Tax Band F. 1906 sqft (Approx.)