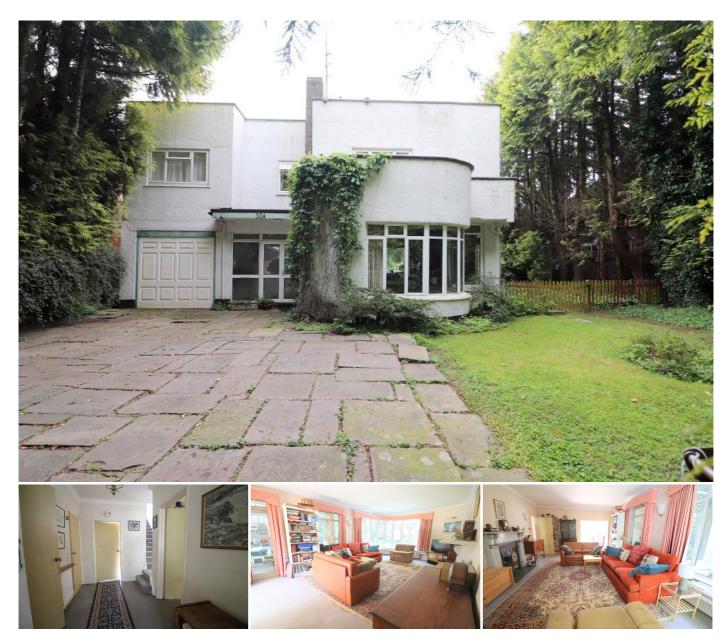

## Description

MANTONS ESTATE AGENTS are delighted to present this exquisite four bedroom Art Deco design detached family residence, constructed in the 1930s. Situated on the esteemed Old Bedford Road in Luton, this singular property is perfectly equipped to accommodate a large family lifestyle.

Occupying a substantial plot, the property offers considerable potential for extensions (subject to planning approval) at the front, side & rear. One of the most captivating features is the rooftop terrace, ideal for sophisticated outdoor entertaining. While the residence requires some modernisation, it boasts immense potential for enhancement.

The ground floor comprises an elegant entrance hall, cloakroom, living room with a striking curved window, sun room, dining room with patio doors opening to the rear garden, a fully fitted kitchen/breakfast room with utility room & a cellar/basement. The first floor includes a three piece family bathroom suite, four generously proportioned bedrooms with the master bedroom featuring an en-suite shower room & stairs leading to the rooftop terrace.

Additional benefits include gas central heating, double glazed windows & doors, ample parking space in the front garden, good size garage, beautifully landscaped & secluded east facing rear garden with a paved patio, mainly laid to lawn with mature borders & side access on both sides.