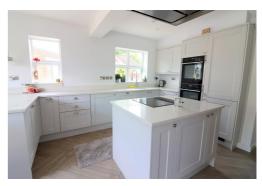

The bungalow features a rear extension that provides a beautiful kitchen/family room with a highend fitted kitchen, complete with Granite worktops, an elegant fireplace & bi-fold doors opening to the patio, a perfect space for enjoying family time. Situated on a generous plot, there is ample potential for further extension (subject to planning).

Upon entering through the porch, you are welcomed by an inviting entrance hall. Two generously proportioned bedrooms offer comfortable retreats with fitted wardrobes to the master bedroom, while the bathroom impresses with its modern finish. The highlight of the property is the 19ft kitchen/family room at the rear, featuring a striking gas fireplace & bi-fold doors that seamlessly transition to the rear garden. The kitchen is equipped with an integrated fridge/freezer, dishwasher & washing machine, two double full size slide & hide ovens, Granite worktops & a breakfast bar, all the units have soft closing doors & drawers.