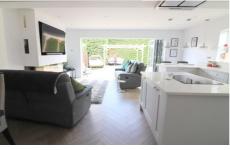

The bungalow features a rear extension that provides a beautiful kitchen/family room with a highend fitted kitchen, complete with Granite worktops, an elegant fireplace & bi-fold doors opening to the patio, a perfect space for enjoying family time. Situated on a generous plot, there is ample potential for further extension (subject to planning).

Upon entering through the porch, you are welcomed by an inviting entrance hall. Two generously proportioned bedrooms offer comfortable retreats with fitted wardrobes to the master bedroom, while the bathroom impresses with its modern finish. The highlight of the property is the 19ft kitchen/family room at the rear, featuring a striking gas fireplace & bi-fold doors that seamlessly transition to the rear garden. The kitchen is equipped with an integrated fridge/freezer, dishwasher & washing machine, two double full size slide & hide ovens, Granite worktops & a breakfast bar, all the units have soft closing doors & drawers.