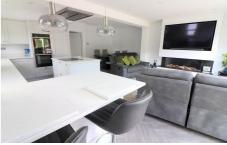

The bungalow features a rear extension that provides a beautiful kitchen/family room with a highend fitted kitchen, complete with Granite worktops, an elegant fireplace & bi-fold doors opening to the patio, a perfect space for enjoying family time. Situated on a generous plot, there is ample potential for further extension (subject to planning).

Upon entering through the porch, you are welcomed by an inviting entrance hall. Two generously proportioned bedrooms offer comfortable retreats with fitted wardrobes to the master bedroom, while the bathroom impresses with its modern finish. The highlight of the property is the 19ft kitchen/family room at the rear, featuring a striking gas fireplace & bi-fold doors that seamlessly transition to the rear garden. The kitchen is equipped with an integrated fridge/freezer, dishwasher & washing machine, two double full size slide & hide ovens, Granite worktops & a breakfast bar, all the units have soft closing doors & drawers.