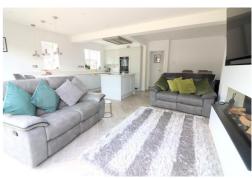

The bungalow features a rear extension that provides a beautiful kitchen/family room with a highend fitted kitchen, complete with Granite worktops, an elegant fireplace & bi-fold doors opening to the patio, a perfect space for enjoying family time. Situated on a generous plot, there is ample potential for further extension (subject to planning).

Upon entering through the porch, you are welcomed by an inviting entrance hall. Two generously proportioned bedrooms offer comfortable retreats with fitted wardrobes to the master bedroom, while the bathroom impresses with its modern finish. The highlight of the property is the 19ft kitchen/family room at the rear, featuring a striking gas fireplace & bi-fold doors that seamlessly transition to the rear garden. The kitchen is equipped with an integrated fridge/freezer, dishwasher & washing machine, two double full size slide & hide ovens, Granite worktops & a breakfast bar, all the units have soft closing doors & drawers.