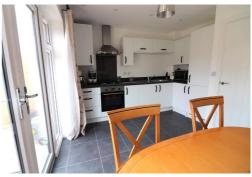

Ideal for first-time buyers or investors, it can generate approximately  $\pm 1450.00$  in rental income per month.

The property includes an entrance lobby, cloakroom, kitchen/diner with ample units, integrated appliances & patio doors opening to the rear garden, bright spacious lounge with stairs leading to the first floor. To the first floor is a stylish bathroom suite & two double bedrooms.