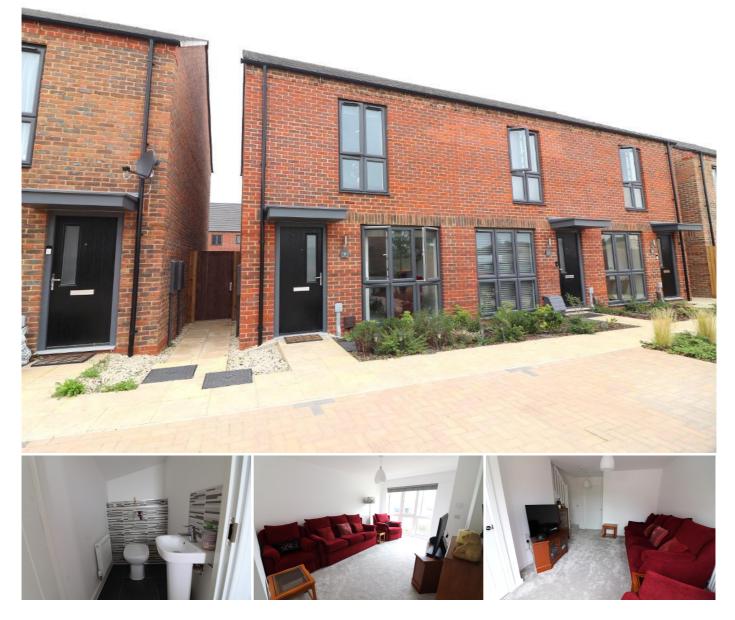

### Description

Mantons Estate Agents proudly present this impressive two bedroom end of terrace house, built in 2023 to a high specification. An internal viewing is essential to fully appreciate its size, condition & ambiance. This freehold property benefits from contemporary living space, featuring modern floor coverings, a stylish kitchen & sleek bathroom.

Ideal for first-time buyers or investors, it can generate approximately  $\pm 1450.00$  in rental income per month.

The property includes an entrance lobby, cloakroom, kitchen/diner with ample units, integrated appliances & patio doors opening to the rear garden, bright spacious lounge with stairs leading to the first floor. To the first floor is a stylish bathroom suite & two double bedrooms.

Additional benefits include gas central heating, double glazed windows & doors, allocated block paved parking bays to the front & a well tended rear garden with a lovely patio area, lawn & gated side access.