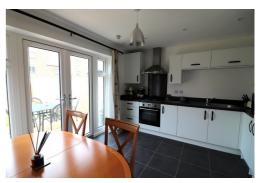

Ideal for first-time buyers or investors, it can generate approximately  $\pm 1450.00$  in rental income per month.

The property includes an entrance lobby, cloakroom, kitchen/diner with ample units, integrated appliances & patio doors opening to the rear garden, bright spacious lounge with stairs leading to the first floor. To the first floor is a stylish bathroom suite & two double bedrooms.