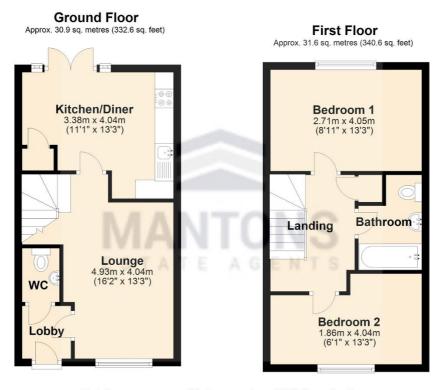

Ideal for first-time buyers or investors, it can generate approximately  $\pm 1450.00$  in rental income per month.

The property includes an entrance lobby, cloakroom, kitchen/diner with ample units, integrated appliances & patio doors opening to the rear garden, bright spacious lounge with stairs leading to the first floor. To the first floor is a stylish bathroom suite & two double bedrooms.

#### Additional Information

EPC Rating B. Council Tax Band B. 673 sqft (Approx.). Service charge - £356.94 per year (Approx.)

Total area: approx. 62.5 sq. metres (673.3 sq. feet)

Telephone: 01582 883 989 Email: sales@mantons-estateagents.co.uk Website: www.mantons-estateagents.co.uk