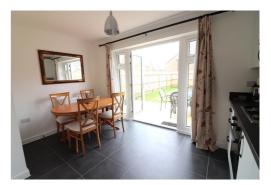

Ideal for first-time buyers or investors, it can generate approximately  $\pm 1450.00$  in rental income per month.

The property includes an entrance lobby, cloakroom, kitchen/diner with ample units, integrated appliances & patio doors opening to the rear garden, bright spacious lounge with stairs leading to the first floor. To the first floor is a stylish bathroom suite & two double bedrooms.