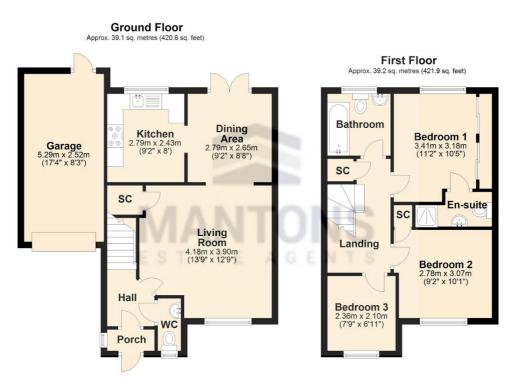

Upon entering, you are welcomed by an inviting entrance porch & hall, leading to a spacious living room that seamlessly flows into the dining area. The dining area features sliding patio doors that open directly onto the rear garden, creating a perfect space for indoor-outdoor living. A modern, well-appointed kitchen is ideal for preparing meals & entertaining.

Upstairs, you"ll find three well-proportioned bedrooms, including a master bedroom with fitted wardrobes & an en suite shower room. A stylish family bathroom suite serves the remaining bedrooms.

Additional benefits include double glazed windows & doors, efficient gas central heating provided by a combination boiler & a low maintenance rear garden with a paved patio area, perfect for outdoor dining & relaxation. The single garage provides additional storage space or parking, with easy access from the garden.