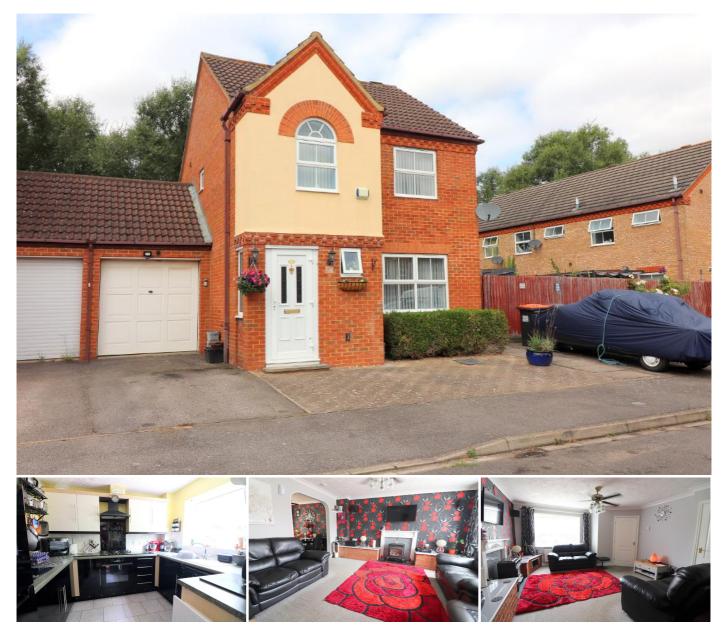

## Description

MANTONS ESTATE AGENTS are delighted to present this beautifully maintained three bedroom detached family home, nestled in the highly sought-after village of Barton Le Clay. This charming property offers modern living spaces, an East facing private rear garden & the added convenience of a garage with driveway.

Upon entering, you are welcomed by an inviting entrance porch & hall, leading to a spacious living room that seamlessly flows into the dining area. The dining area features sliding patio doors that open directly onto the rear garden, creating a perfect space for indoor-outdoor living. A modern, well-appointed kitchen is ideal for preparing meals & entertaining.

Upstairs, you"ll find three well-proportioned bedrooms, including a master bedroom with fitted wardrobes & an en suite shower room. A stylish family bathroom suite serves the remaining bedrooms.

Additional benefits include double glazed windows & doors, efficient gas central heating provided by a combination boiler & a low maintenance rear garden with a paved patio area, perfect for outdoor dining & relaxation. The single garage provides additional storage space or parking, with easy access from the garden.