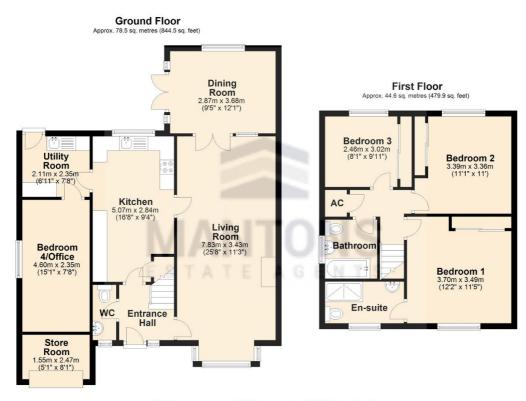

This impressive property has been thoughtfully extended to the rear, providing additional dining room, whilst the partially converted garage offers versatile use, currently serving as a study, an ideal 'working-from-home' space, but could easily be adapted as a playroom or an additional bedroom, complete with underfloor heating, perfect for a large or growing family.

The home is beautifully decorated with a contemporary theme throughout, stylish fixtures & fittings, smooth ceilings in select rooms, modern floor coverings & replacement double glazing.

The accommodation in brief comprises: an inviting entrance hall with stairs leading to the first floor, fitted cloakroom, spacious living room with a modern feature fireplace & double doors that open to the dining room, which benefits from access to a lovely garden patio area. The spacious fitted kitchen includes an integrated dishwasher & there's a separate utility room for added convenience. On the first floor, you'll find a refitted bathroom suite & three generous bedrooms, all with fitted wardrobes. The master bedroom boasts a recently refitted stylish en-suite shower room, featuring a 'Mira' electric walk-in double shower.

Additional features include gas central heating, secluded rear garden with a generous patio area, gated side access & a block-paved driveway providing ample off-road parking. Part of the garage remains intact, equipped with power, lighting & an up & over door, perfect for storage.

Families will appreciate the excellent school catchments, with Someries Primary & Putteridge High both serving the area.

Total area: approx. 123.0 sq. metres (1324.3 sq. feet)