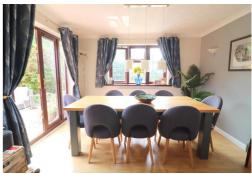

The home is beautifully decorated with a contemporary theme throughout, stylish fixtures & fittings, smooth ceilings in select rooms, modern floor coverings & replacement double glazing.

The accommodation in brief comprises: an inviting entrance hall with stairs leading to the first floor, fitted cloakroom, spacious living room with a modern feature fireplace & double doors that open to the dining room, which benefits from access to a lovely garden patio area. The spacious fitted kitchen includes an integrated dishwasher & there's a separate utility room for added convenience. On the first floor, you'll find a refitted bathroom suite & three generous bedrooms, all with fitted wardrobes. The master bedroom boasts a recently refitted stylish en-suite shower room, featuring a 'Mira' electric walk-in double shower.