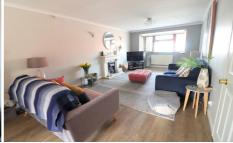

The home is beautifully decorated with a contemporary theme throughout, stylish fixtures & fittings, smooth ceilings in select rooms, modern floor coverings & replacement double glazing.

The accommodation in brief comprises: an inviting entrance hall with stairs leading to the first floor, fitted cloakroom, spacious living room with a modern feature fireplace & double doors that open to the dining room, which benefits from access to a lovely garden patio area. The spacious fitted kitchen includes an integrated dishwasher & there's a separate utility room for added convenience. On the first floor, you'll find a refitted bathroom suite & three generous bedrooms, all with fitted wardrobes. The master bedroom boasts a recently refitted stylish en-suite shower room, featuring a 'Mira' electric walk-in double shower.