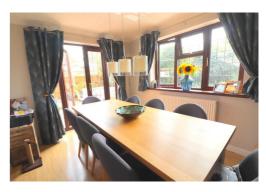

The home is beautifully decorated with a contemporary theme throughout, stylish fixtures & fittings, smooth ceilings in select rooms, modern floor coverings & replacement double glazing.

The accommodation in brief comprises: an inviting entrance hall with stairs leading to the first floor, fitted cloakroom, spacious living room with a modern feature fireplace & double doors that open to the dining room, which benefits from access to a lovely garden patio area. The spacious fitted kitchen includes an integrated dishwasher & there's a separate utility room for added convenience. On the first floor, you'll find a refitted bathroom suite & three generous bedrooms, all with fitted wardrobes. The master bedroom boasts a recently refitted stylish en-suite shower room, featuring a 'Mira' electric walk-in double shower.