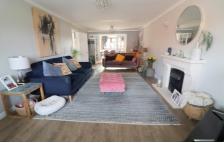

The home is beautifully decorated with a contemporary theme throughout, stylish fixtures & fittings, smooth ceilings in select rooms, modern floor coverings & replacement double glazing.

The accommodation in brief comprises: an inviting entrance hall with stairs leading to the first floor, fitted cloakroom, spacious living room with a modern feature fireplace & double doors that open to the dining room, which benefits from access to a lovely garden patio area. The spacious fitted kitchen includes an integrated dishwasher & there's a separate utility room for added convenience. On the first floor, you'll find a refitted bathroom suite & three generous bedrooms, all with fitted wardrobes. The master bedroom boasts a recently refitted stylish en-suite shower room, featuring a 'Mira' electric walk-in double shower.