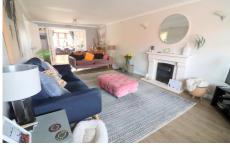

The home is beautifully decorated with a contemporary theme throughout, stylish fixtures & fittings, smooth ceilings in select rooms, modern floor coverings & replacement double glazing.

The accommodation in brief comprises: an inviting entrance hall with stairs leading to the first floor, fitted cloakroom, spacious living room with a modern feature fireplace & double doors that open to the dining room, which benefits from access to a lovely garden patio area. The spacious fitted kitchen includes an integrated dishwasher & there's a separate utility room for added convenience. On the first floor, you'll find a refitted bathroom suite & three generous bedrooms, all with fitted wardrobes. The master bedroom boasts a recently refitted stylish en-suite shower room, featuring a 'Mira' electric walk-in double shower.