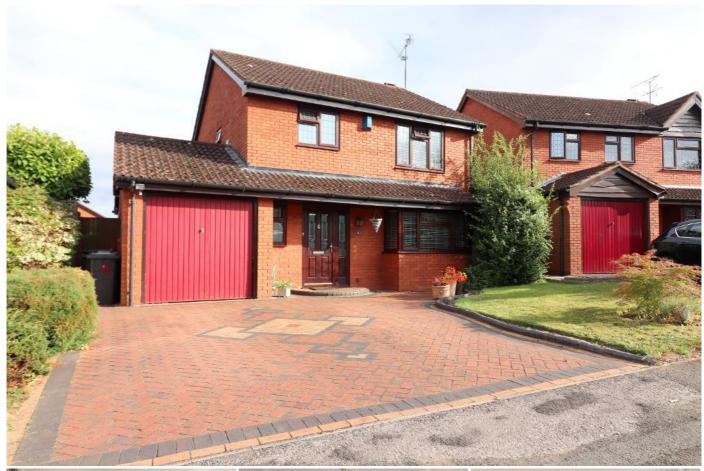

## 3 Bedroom Detached for Sale - Offers in Excess of £475,000

Rusper Green, County View, Luton, Bedfordshire, LU2 8RS

## Description

MANTONS ESTATE AGENTS are delighted to present for sale this truly exceptional 'Bovis' built three/four bedroom extended detached family home, nestled in a peaceful cul-de-sac on the popular County View development.

Additional features include gas central heating, secluded rear garden with a generous patio area, gated side access & a block-paved driveway providing ample off-road parking. Part of the garage remains intact, equipped with power, lighting & an up & over door, perfect for storage.