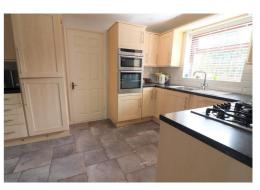

The home is beautifully decorated with a contemporary theme throughout, stylish fixtures & fittings, smooth ceilings in select rooms, modern floor coverings & replacement double glazing.

The accommodation in brief comprises: an inviting entrance hall with stairs leading to the first floor, fitted cloakroom, spacious living room with a modern feature fireplace & double doors that open to the dining room, which benefits from access to a lovely garden patio area. The spacious fitted kitchen includes an integrated dishwasher & there's a separate utility room for added convenience. On the first floor, you'll find a refitted bathroom suite & three generous bedrooms, all with fitted wardrobes. The master bedroom boasts a recently refitted stylish en-suite shower room, featuring a 'Mira' electric walk-in double shower.