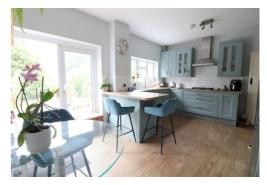

The 16ft kitchen/breakfast room features patio doors that open to a generous West facing rear garden, allowing for an abundance of natural light. Additional highlights include two spacious reception rooms, a bright & airy entrance hall with stairs leading to the first floor, living room with a bay window & a charming feature fireplace with a multi-fuel stove & a dining room with bi-fold doors that seamlessly connect to the rear garden.