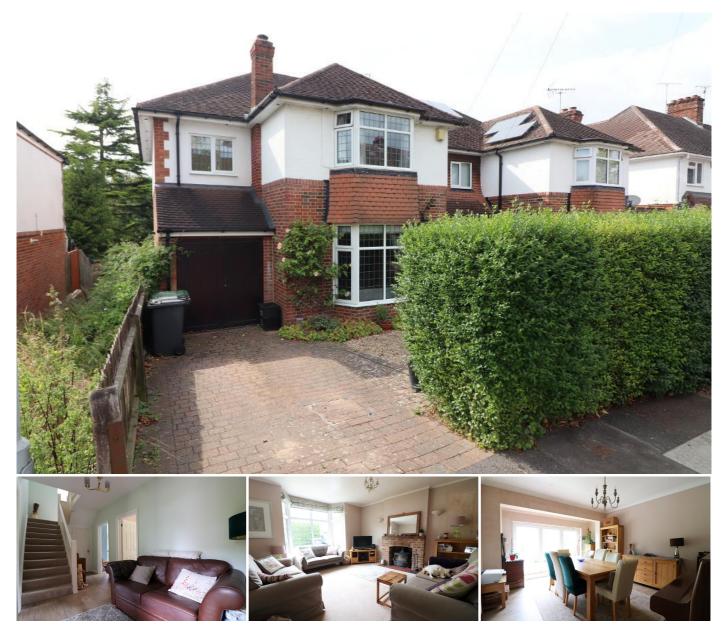

## Description

Mantons Estate Agents are delighted to present this exceptional four-bedroom extended semidetached family home, situated in the highly sought-after 'Old Bedford Road' area. Boasting over 1480 sqft of beautifully presented living space, this property is perfectly suited for large or growing families.

This impressive home is a must-see to fully appreciate its size and condition. The thoughtfully designed extension enhances the living space, providing a generous kitchen/breakfast room and two additional bedrooms. The original third bedroom has been cleverly converted into two ensuites, now servicing both the master and second bedrooms.

The 16ft kitchen/breakfast room features patio doors that open to a generous West facing rear garden, allowing for an abundance of natural light. Additional highlights include two spacious reception rooms, a bright & airy entrance hall with stairs leading to the first floor, living room with a bay window & a charming feature fireplace with a multi-fuel stove & a dining room with bi-fold doors that seamlessly connect to the rear garden.

The first floor comprises a spacious landing with a striking skylight, a well appointed bathroom suite with a separate WC, four well proportioned bedrooms, with the master & second bedrooms benefiting from en-suite facilities.

Further features of this wonderful home include gas central heating, double glazed windows & doors, a secluded West facing rear garden that extends over 100ft with a patio area, garage & a paved driveway offering ample off road parking.