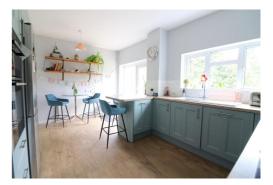

The 16ft kitchen/breakfast room features patio doors that open to a generous West facing rear garden, allowing for an abundance of natural light. Additional highlights include two spacious reception rooms, a bright & airy entrance hall with stairs leading to the first floor, living room with a bay window & a charming feature fireplace with a multi-fuel stove & a dining room with bi-fold doors that seamlessly connect to the rear garden.