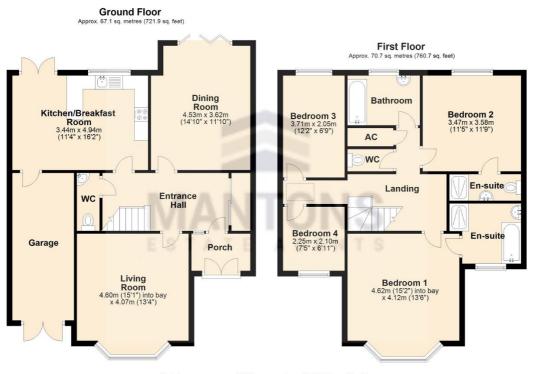

## Description

Mantons Estate Agents are delighted to present this exceptional four-bedroom extended semidetached family home, situated in the highly sought-after 'Old Bedford Road' area. Boasting over 1480 sqft of beautifully presented living space, this property is perfectly suited for large or growing families.

This impressive home is a must-see to fully appreciate its size and condition. The thoughtfully designed extension enhances the living space, providing a generous kitchen/breakfast room and two additional bedrooms. The original third bedroom has been cleverly converted into two ensuites, now servicing both the master and second bedrooms.

The 16ft kitchen/breakfast room features patio doors that open to a generous West facing rear garden, allowing for an abundance of natural light. Additional highlights include two spacious reception rooms, a bright & airy entrance hall with stairs leading to the first floor, living room with a bay window & a charming feature fireplace with a multi-fuel stove & a dining room with bi-fold doors that seamlessly connect to the rear garden.

The first floor comprises a spacious landing with a striking skylight, a well appointed bathroom suite with a separate WC, four well proportioned bedrooms, with the master & second bedrooms benefiting from en-suite facilities.

Further features of this wonderful home include gas central heating, double glazed windows & doors, a secluded West facing rear garden that extends over 100ft with a patio area, garage & a paved driveway offering ample off road parking.

Total area: approx. 137.7 sq. metres (1482.6 sq. feet)

Telephone: 01582 883 989 Email: sales@mantons-estateagents.co.uk Website: www.mantons-estateagents.co.uk