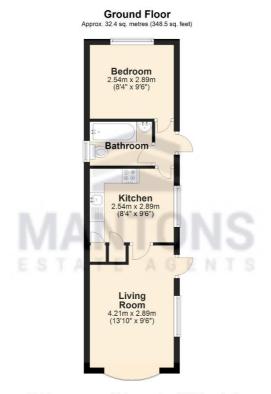

In brief the property comprises; Entrance lobby, double bedroom with wardrobe, modern bathroom suite, fitted kitchen & living room.

Further benefits include; Double glazed windows & doors, gas central heating serviced via a combination boiler (LPG), garden shed & resident parking.

Total area: approx. 32.4 sq. metres (348.5 sq. feet)

Telephone: 01582 883 989 Email: lettings@mantons-estateagents.co.uk Website: www.mantons-estateagents.co.uk