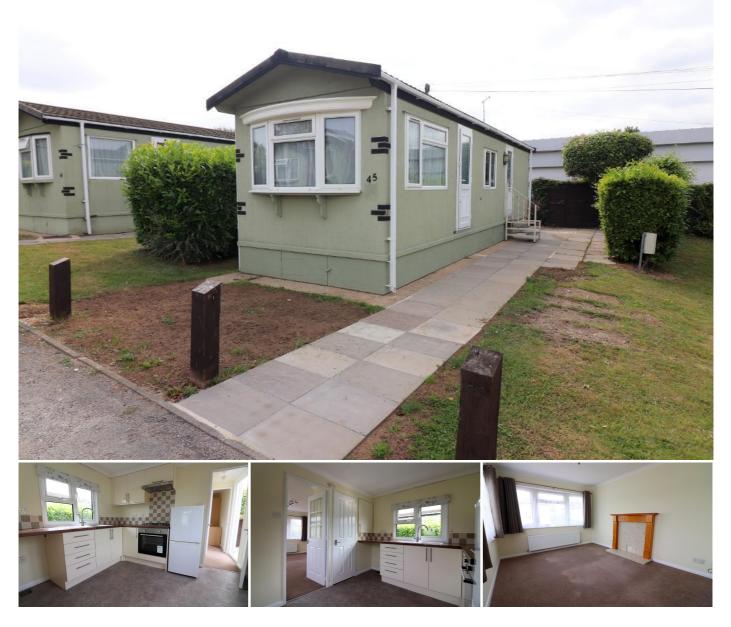

## Description

MANTONS LETTINGS are pleased to offer for rent this immaculate one bedroom park home positioned within a short walk of Leagrave ThamesLink train station & Marsh Road where a vast array of local shops can be found.

The property has been decorated to a contemporary theme throughout with a modern bathroom suite & kitchen, perfect to move straight into.

The property is available to rent immediately for  $\pm$ 750 per month. All residents must be 45 years of age or above with no children or pets.

In brief the property comprises; Entrance lobby, double bedroom with wardrobe, modern bathroom suite, fitted kitchen & living room.

Further benefits include; Double glazed windows & doors, gas central heating serviced via a combination boiler (LPG), garden shed & resident parking.