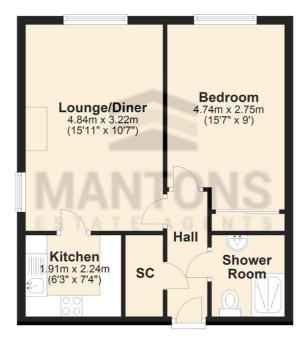

## Ground Floor

Approx. 41.6 sq. metres (447.4 sq. feet)

Total area: approx. 41.6 sq. metres (447.4 sq. feet)