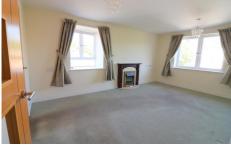

In brief the property comprises; Entrance hall (access via a secure intercom system), lounge/diner with window overlooking the communal garden, kitchen fitted with ample units, built in oven, hob & extractor fan, double bedroom with built in wardrobes & a fitted shower room.