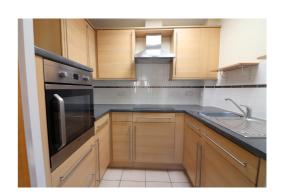

In brief the property comprises; Entrance hall (access via a secure intercom system), lounge/diner with window overlooking the communal garden, kitchen fitted with ample units, built in oven, hob & extractor fan, double bedroom with built in wardrobes & a fitted shower room.