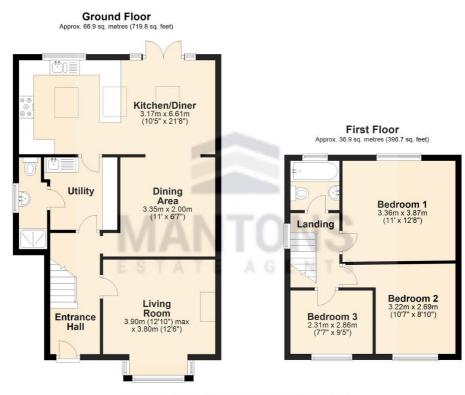

## Description

MANTONS ESTATE AGENTS are delighted to present this beautifully extended & well appointed three bedroom semi detached family home, located in the highly sought after Saints area.

This traditional property has been thoughtfully enhanced with a single storey extension at the rear, creating a stunning, open-plan kitchen, dining & family room. With a vaulted ceiling, skylights & patio doors leading to a generous size rear garden, this bright & airy space offers the ideal setting for modern family living & entertaining.

The home features a welcoming entrance hall with stairs leading to the first floor, a recently updated shower room & a separate utility room. The bay-fronted living room, complete with a charming feature fireplace, offers a cozy yet spacious area for relaxation. Upstairs, there is a fully fitted bathroom suite, three generously sized bedrooms & access to a part-boarded loft via a convenient loft ladder, providing additional storage space.

Additional highlights of this exceptional property include double-glazed windows & doors, gas central heating powered by a modern combination boiler & a private rear garden with a patio area surrounded by mature shrubs, offering a peaceful outdoor retreat. A block-paved driveway provides convenient parking & the property offers the potential to extend further into the loft, subject to planning permission.