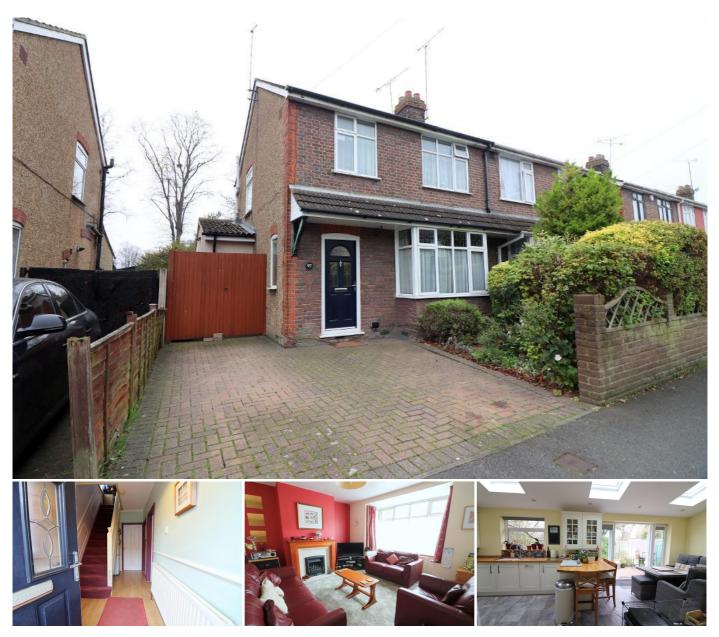

## 3 Bedroom Semi-Detached for Sale - Offers in Excess of £375,000

Alder Crescent, Luton, Bedfordshire, LU3 1TQ

## **KEY FEATURES**:

• EXTENDED SEMI DETACHED FAMILY HOME • OPEN PLAN KITCHEN/DINER FAMILY ROOM • THREE WELL PROPORTIONED BEDROOMS • BLOCK WITH BLOCK PAVED DRIVEWAY • LIVING ROOM WITH FEATURE FIREPLACE • GENEROUS SIZE GARDEN • UTILITY ROOM, SHOWER ROOM & BATHROOM • EASY ACCESS TO LEAGRAVE TRAIN STATION

## Description

MANTONS ESTATE AGENTS are delighted to present this beautifully extended & well appointed three bedroom semi detached family home, located in the highly sought after Saints area.

This traditional property has been thoughtfully enhanced with a single storey extension at the rear, creating a stunning, open-plan kitchen, dining & family room. With a vaulted ceiling, skylights & patio doors leading to a generous size rear garden, this bright & airy space offers the ideal setting for modern family living & entertaining.

The home features a welcoming entrance hall with stairs leading to the first floor, a recently updated shower room & a separate utility room. The bay-fronted living room, complete with a charming feature fireplace, offers a cozy yet spacious area for relaxation. Upstairs, there is a fully fitted bathroom suite, three generously sized bedrooms & access to a part-boarded loft via a convenient loft ladder, providing additional storage space.

Additional highlights of this exceptional property include double-glazed windows & doors, gas central heating powered by a modern combination boiler & a private rear garden with a patio area surrounded by mature shrubs, offering a peaceful outdoor retreat. A block-paved driveway provides convenient parking & the property offers the potential to extend further into the loft, subject to planning permission.