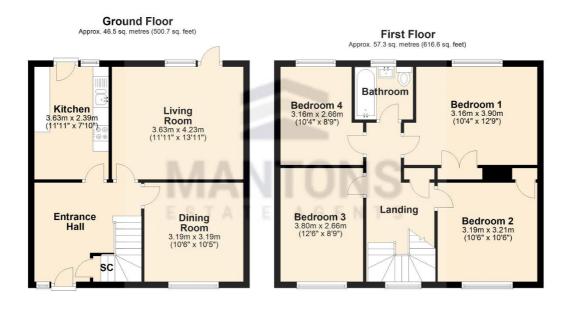

## Description

Mantons Estate Agents are delighted to present this spacious four bedroom terraced home, perfectly situated in the sought-after 'Farley Hill' development, now available with no upper chain complications. With over 1,100 sq. ft. of living space, this property offers exceptional value & significant potential, including approved planning permission for a two bedroom annexe in the rear garden (plans available on request).

Inside, the property features an inviting entrance hall, a bright & spacious living room, separate dining room, fitted kitchen with ample cabinetry, modern bathroom suite & four generously sized bedrooms. For those looking to expand, there is ample opportunity to convert the loft or extend at the front or rear of the property (subject to planning).

## Additional Information

EPC Rating C. Council Tax Band B. 1117 sqft (Approx.)

Total area: approx. 103.8 sq. metres (1117.3 sq. feet)