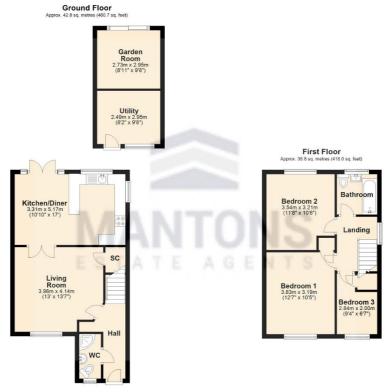

## Description

Mantons Estate Agents are delighted to present this immaculate, extended three bedroom semi detached home, perfectly situated in a peaceful cul-de-sac off Old Bedford Road.

This beautiful property has been thoughtfully extended to the front, creating a spacious entrance hall & shower room, with additional potential for further expansion, subject to planning permission. Stylishly decorated with a modern aesthetic throughout, the home features a contemporary kitchen/diner & a refitted bathroom suite, making it move-in ready for the discerning buyer.

On entering the property, there is a welcoming entrance hall with a staircase to the first floor & a convenient shower room. The living room opens through French doors into a sleek, modern kitchen/diner, which offers ample cabinetry, a breakfast bar & patio doors that open to the rear garden. Upstairs, there are three generous size bedrooms & a refitted family bathroom suite, providing comfortable & stylish living spaces for the whole family.

Additional highlights include double glazed windows & doors, cavity wall insulation & gas central heating via a combination boiler (housed in the loft, access via a loft ladder). The detached single garage has been fully converted into a practical utility room & a studio/home office, ideal for remote working. Outside, the block paved driveway offers ample off-road parking, while the larger-than-average rear garden, with its sunny southerly aspect, includes a block paved patio & a lawned area, perfect for outdoor enjoyment.

## Additional Information

EPC Rating C. Council Tax Band D. 878 sqft (Approx).

Total area; approx. 81.6 sq. metres (878.7 sq. feet)