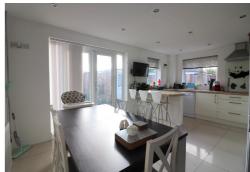

On entering the property, there is a welcoming entrance hall with a staircase to the first floor & a convenient shower room. The living room opens through French doors into a sleek, modern kitchen/diner, which offers ample cabinetry, a breakfast bar & patio doors that open to the rear garden. Upstairs, there are three generous size bedrooms & a refitted family bathroom suite, providing comfortable & stylish living spaces for the whole family.