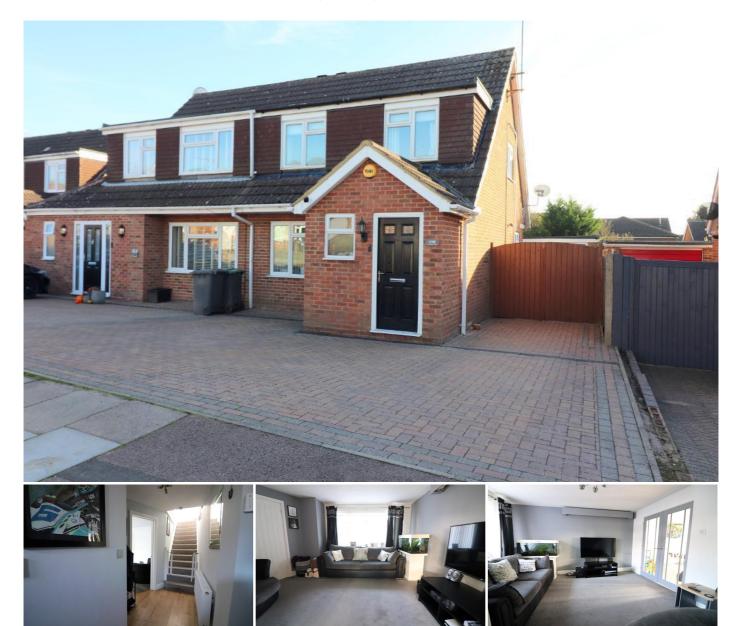

## Description

Mantons Estate Agents are delighted to present this immaculate, extended three bedroom semi detached home, perfectly situated in a peaceful cul-de-sac off Old Bedford Road.

This beautiful property has been thoughtfully extended to the front, creating a spacious entrance hall & shower room, with additional potential for further expansion, subject to planning permission. Stylishly decorated with a modern aesthetic throughout, the home features a contemporary kitchen/diner & a refitted bathroom suite, making it move-in ready for the discerning buyer.

On entering the property, there is a welcoming entrance hall with a staircase to the first floor & a convenient shower room. The living room opens through French doors into a sleek, modern kitchen/diner, which offers ample cabinetry, a breakfast bar & patio doors that open to the rear garden. Upstairs, there are three generous size bedrooms & a refitted family bathroom suite, providing comfortable & stylish living spaces for the whole family.

Additional highlights include double glazed windows & doors, cavity wall insulation & gas central heating via a combination boiler (housed in the loft, access via a loft ladder). The detached single garage has been fully converted into a practical utility room & a studio/home office, ideal for remote working. Outside, the block paved driveway offers ample off-road parking, while the larger-than-average rear garden, with its sunny southerly aspect, includes a block paved patio & a lawned area, perfect for outdoor enjoyment.