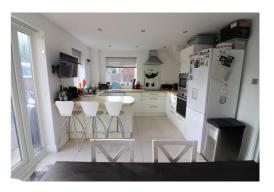

On entering the property, there is a welcoming entrance hall with a staircase to the first floor & a convenient shower room. The living room opens through French doors into a sleek, modern kitchen/diner, which offers ample cabinetry, a breakfast bar & patio doors that open to the rear garden. Upstairs, there are three generous size bedrooms & a refitted family bathroom suite, providing comfortable & stylish living spaces for the whole family.