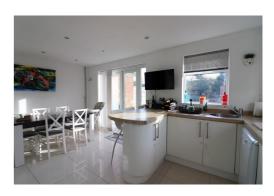

On entering the property, there is a welcoming entrance hall with a staircase to the first floor & a convenient shower room. The living room opens through French doors into a sleek, modern kitchen/diner, which offers ample cabinetry, a breakfast bar & patio doors that open to the rear garden. Upstairs, there are three generous size bedrooms & a refitted family bathroom suite, providing comfortable & stylish living spaces for the whole family.