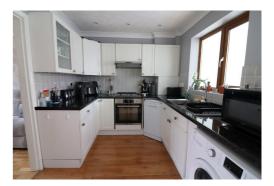

The home includes an entrance lobby, 14ft living room, fitted kitchen/breakfast room opening to the conservatory, two bedrooms & a refitted bathroom suite.

Additional benefits include double glazed windows & doors, gas central heating, allocated parking bay, a low maintenance rear garden with patio area, artificial lawn & gated rear access.