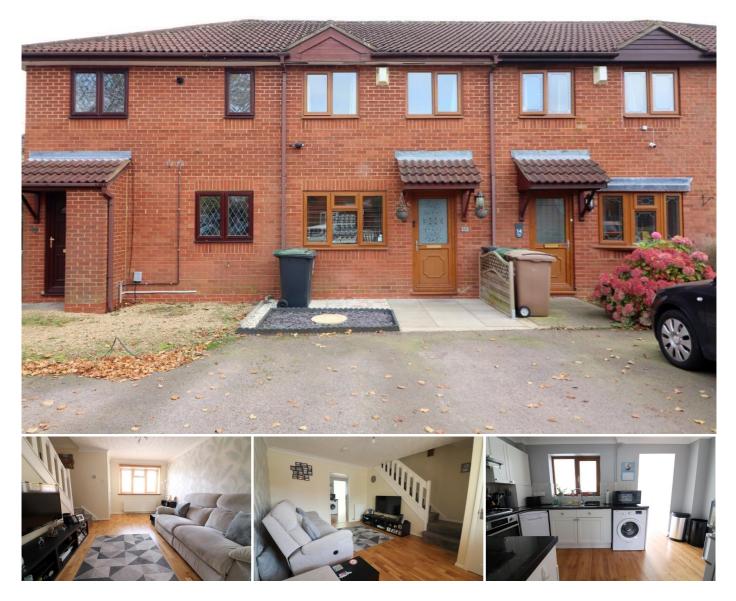

## Description

Mantons Estate Agents are delighted to present for sale this very impressive two bedroom terrace home located in the popular Barton Hills development.

The property features contemporary decor throughout, stylish kitchen/breakfast room, refitted bathroom suite & a secluded south facing rear garden. more recently the boiler has been replaced along with a newly installed roof to the conservatory.

The home includes an entrance lobby, 14ft living room, fitted kitchen/breakfast room opening to the conservatory, two bedrooms & a refitted bathroom suite.

Additional benefits include double glazed windows & doors, gas central heating, allocated parking bay, a low maintenance rear garden with patio area, artificial lawn & gated rear access.