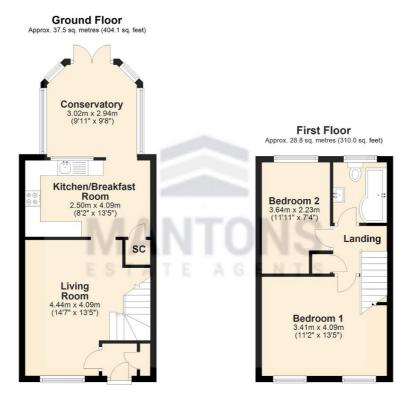

The home includes an entrance lobby, 14ft living room, fitted kitchen/breakfast room opening to the conservatory, two bedrooms & a refitted bathroom suite.

Additional benefits include double glazed windows & doors, gas central heating, allocated parking bay, a low maintenance rear garden with patio area, artificial lawn & gated rear access.

## Additional Information

EPC Rating D. Council Tax Band C. 714 sqft (Approx.)

Total area: approx. 66.3 sq. metres (714.1 sq. feet)

Telephone: 01582 883 989 Email: sales@mantons-estateagents.co.uk Website: www.mantons-estateagents.co.uk