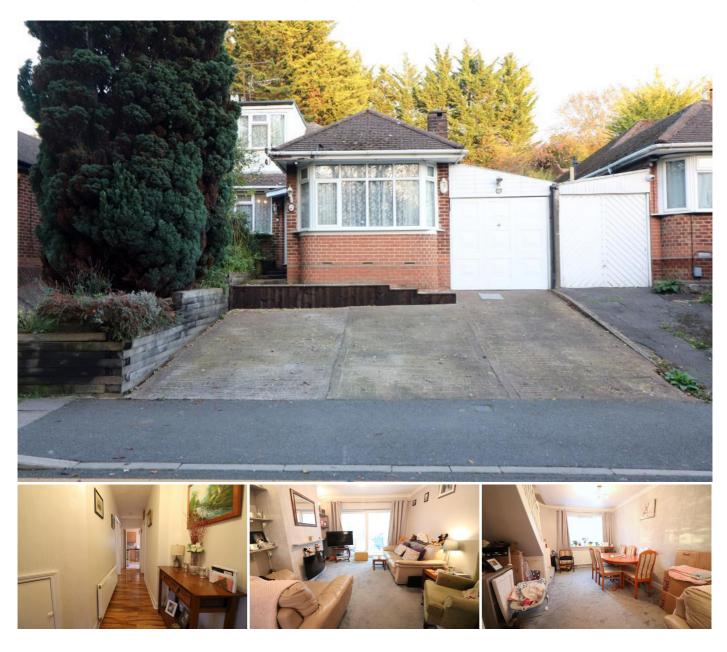

## Description

MANTONS ESTATE AGENTS are delighted to present this spacious beautifully maintained three bedroom extended semi detached chalet-style property.

The home features a thoughtfully designed loft conversion, adding two additional bedrooms & a versatile loft room that could be used as an extra bedroom. The ground floor offers flexible living space with an open-plan lounge & dining area, complemented by a bright & airy conservatory.

The private, tiered rear garden is perfect for gardening enthusiasts, offering a variety of levels & complete seclusion. The layout of the property includes an entrance hall, family bathroom, 11ft living room with patio doors leading to the conservatory, dining area with stairs rising to the first floor, a fitted kitchen with utility room & a master bedroom with an en-suite bathroom. The first floor accommodates two bedrooms & an additional loft room.

Additional features include gas central heating, double glazed windows & doors & a paved driveway providing ample off-road parking leading to a garage.

This property must be viewed to be fully appreciated. For more information or to arrange a viewing, please contact Mantons Estate Agents.