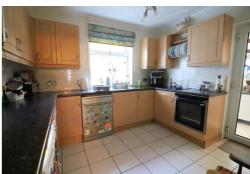

The private, tiered rear garden is perfect for gardening enthusiasts, offering a variety of levels & complete seclusion. The layout of the property includes an entrance hall, family bathroom, 11ft living room with patio doors leading to the conservatory, dining area with stairs rising to the first floor, a fitted kitchen with utility room & a master bedroom with an en-suite bathroom. The first floor accommodates two bedrooms & an additional loft room.