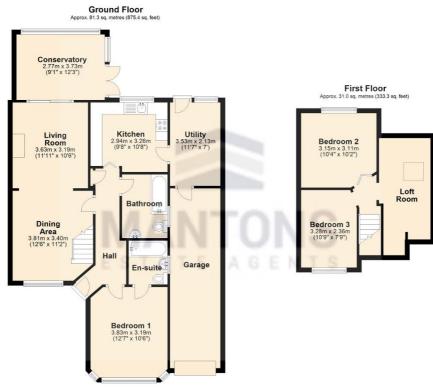

## Description

MANTONS ESTATE AGENTS are delighted to present this spacious beautifully maintained three bedroom extended semi detached chalet-style property.

The home features a thoughtfully designed loft conversion, adding two additional bedrooms & a versatile loft room that could be used as an extra bedroom. The ground floor offers flexible living space with an open-plan lounge & dining area, complemented by a bright & airy conservatory.

The private, tiered rear garden is perfect for gardening enthusiasts, offering a variety of levels & complete seclusion. The layout of the property includes an entrance hall, family bathroom, 11ft living room with patio doors leading to the conservatory, dining area with stairs rising to the first floor, a fitted kitchen with utility room & a master bedroom with an en-suite bathroom. The first floor accommodates two bedrooms & an additional loft room.