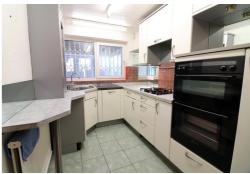

The interior features an inviting entrance hall, a spacious 20ft living room that flows seamlessly into a bright conservatory & a fitted kitchen complemented by an adjoining utility room. There are two well proportioned bedrooms & a modern wet room, providing practical & comfortable living spaces.