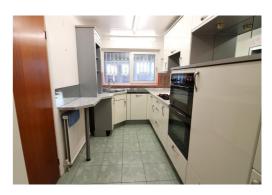

The interior features an inviting entrance hall, a spacious 20ft living room that flows seamlessly into a bright conservatory & a fitted kitchen complemented by an adjoining utility room. There are two well proportioned bedrooms & a modern wet room, providing practical & comfortable living spaces.