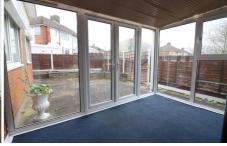

The property has been thoughtfully updated, with a new fuse board & boiler installed in 2021. Electric shutters are fitted to most windows, offering added convenience & security. The charming courtyard style rear garden, along with the conservatory, enjoys a desirable westerly aspect, perfect for relaxing in the afternoon sun.

The interior features an inviting entrance hall, a spacious 20ft living room that flows seamlessly into a bright conservatory & a fitted kitchen complemented by an adjoining utility room. There are two well proportioned bedrooms & a modern wet room, providing practical & comfortable living spaces.