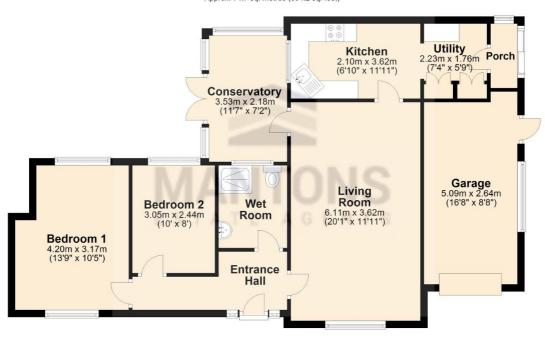

The interior features an inviting entrance hall, a spacious 20ft living room that flows seamlessly into a bright conservatory & a fitted kitchen complemented by an adjoining utility room. There are two well proportioned bedrooms & a modern wet room, providing practical & comfortable living spaces.

## Ground Floor Approx. 74.7 sq. metres (804.2 sq. feet)

Total area: approx. 74.7 sq. metres (804.2 sq. feet)