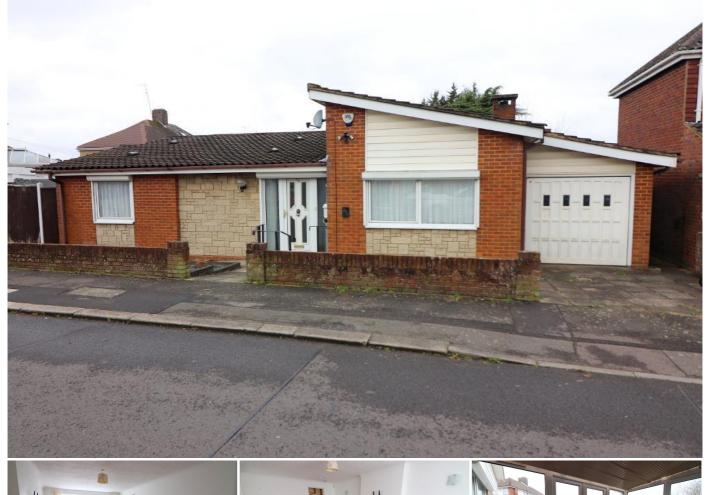

# 2 Bedroom Bungalow for Sale - £325,000

Felstead Way, Luton, Bedfordshire, LU2 7LH

### **KEY FEATURES:**

• WELL APPOINTED DETACHED BUNGALOW • TWO GENEROUS SIZE BEDROOMS • NO UPPER CHAIN COMPLICATIONS • 20FT LIVING ROOM & CONSERVATORY • FITTED KITCHEN WITH UTILITY AREA • FITTED WET ROOM • GARAGE & DRIVEWAY • REPLACEMENT BOILER (2021)

Additional features include double glazed windows & doors, gas central heating powered by a recently replaced boiler housed in the garage, a paved driveway leading to a single garage with an electric door & a neatly maintained front garden.