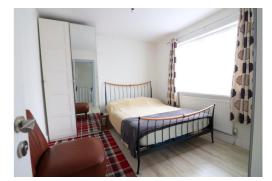

The extended entrance hall features stairs rising to the first floor & built-in storage cupboards. The ground floor is home to a 20ft lounge/diner & a well fitted kitchen. The first floor comprises two generously sized bedrooms & a stylish fitted bathroom suite, completing the property are two further bedrooms & a shower room on the top floor.