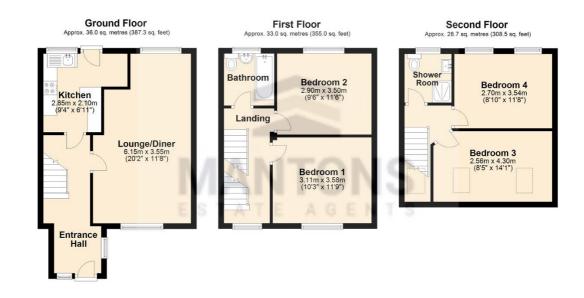

The loft conversion has added two additional bedrooms & a shower room, with further potential to extend the ground floor to the rear (subject to planning permission). The home is decorated in a contemporary style with smooth ceilings, modern flooring, re-plastered walls & ceilings, a new central heating system & updated electrical wiring completed during the refurbishment.

The extended entrance hall features stairs rising to the first floor & built-in storage cupboards. The ground floor is home to a 20ft lounge/diner & a well fitted kitchen. The first floor comprises two generously sized bedrooms & a stylish fitted bathroom suite, completing the property are two further bedrooms & a shower room on the top floor.

## Additional Information

Total area: approx. 97.6 sq. metres (1050.8 sq. feet)

Telephone: 01582 883 989 Email: sales@mantons-estateagents.co.uk Website: www.mantons-estateagents.co.uk