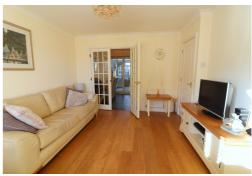

Upon entering, you're greeted by a welcoming entrance hall with stairs leading to the first floor. The ground floor features a spacious living room with double doors opening into a bright & airy kitchen/diner. The kitchen/diner is well appointed with ample storage & countertop space, complemented by sliding patio doors that lead into a generously sized conservatory. This versatile space connects seamlessly to the rear garden, offering an ideal setting for an additional living area or family room. A convenient cloakroom completes the ground floor layout.