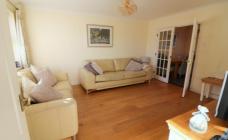

Upon entering, you're greeted by a welcoming entrance hall with stairs leading to the first floor. The ground floor features a spacious living room with double doors opening into a bright & airy kitchen/diner. The kitchen/diner is well appointed with ample storage & countertop space, complemented by sliding patio doors that lead into a generously sized conservatory. This versatile space connects seamlessly to the rear garden, offering an ideal setting for an additional living area or family room. A convenient cloakroom completes the ground floor layout.