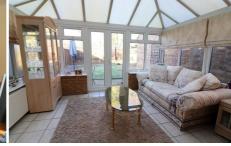

Upon entering, you're greeted by a welcoming entrance hall with stairs leading to the first floor. The ground floor features a spacious living room with double doors opening into a bright & airy kitchen/diner. The kitchen/diner is well appointed with ample storage & countertop space, complemented by sliding patio doors that lead into a generously sized conservatory. This versatile space connects seamlessly to the rear garden, offering an ideal setting for an additional living area or family room. A convenient cloakroom completes the ground floor layout.