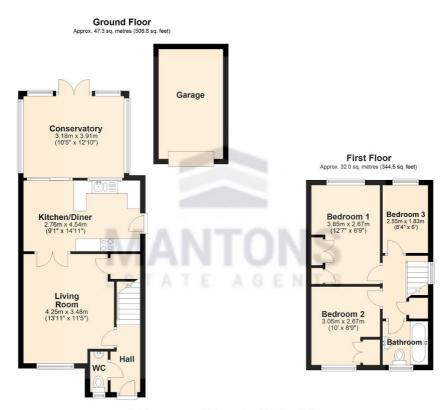

Upon entering, you're greeted by a welcoming entrance hall with stairs leading to the first floor. The ground floor features a spacious living room with double doors opening into a bright & airy kitchen/diner. The kitchen/diner is well appointed with ample storage & countertop space, complemented by sliding patio doors that lead into a generously sized conservatory. This versatile space connects seamlessly to the rear garden, offering an ideal setting for an additional living area or family room. A convenient cloakroom completes the ground floor layout.

Upstairs, the property offers three well proportioned bedrooms, including a master bedroom with fitted wardrobes & a family bathroom suite. The home benefits from double-glazed windows & doors throughout, as well as efficient gas central heating powered by a modern Worcester boiler.

The rear garden is designed for low maintenance, featuring a paved patio area, a well-kept lawn & side access. At the front of the property, the driveway provides off-road parking & leads to a single garage equipped with power, lighting & an up-and-over door, offering additional storage or parking options.

## Additional Information

EPC Rating TBC. Council Tax Band C. 853 sqft (Approx.).

Total area: approx. 79.3 sq. metres (853.3 sq. feet)