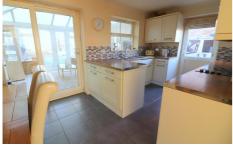

Upon entering, you're greeted by a welcoming entrance hall with stairs leading to the first floor. The ground floor features a spacious living room with double doors opening into a bright & airy kitchen/diner. The kitchen/diner is well appointed with ample storage & countertop space, complemented by sliding patio doors that lead into a generously sized conservatory. This versatile space connects seamlessly to the rear garden, offering an ideal setting for an additional living area or family room. A convenient cloakroom completes the ground floor layout.