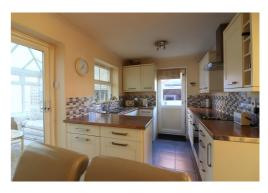

Upon entering, you're greeted by a welcoming entrance hall with stairs leading to the first floor. The ground floor features a spacious living room with double doors opening into a bright & airy kitchen/diner. The kitchen/diner is well appointed with ample storage & countertop space, complemented by sliding patio doors that lead into a generously sized conservatory. This versatile space connects seamlessly to the rear garden, offering an ideal setting for an additional living area or family room. A convenient cloakroom completes the ground floor layout.