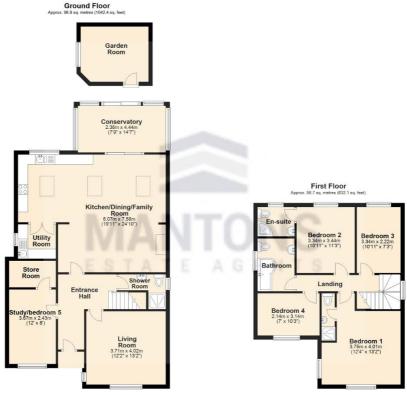

## Description

MANTONS ESTATE AGENTS are delighted to present this beautifully extended and well appointed five bedroom detached family home, located in the highly sought-after Old Bedford Road area.

This charming property has been thoughtfully enhanced with a single-storey rear extension, creating a stunning open-plan kitchen, dining & family room. The recently fitted kitchen features granite worktops, ample storage units, a breakfast bar & skylight windows. Sliding patio doors lead to a generously sized conservatory, which provides access to a well-maintained rear garden. This bright & airy space offers the perfect setting for modern family living & entertaining. The garage has been converted into a practical study/bedroom five & a storage room.

The welcoming entrance hall leads to the first floor stairs, a shower room & a study/ground floor bedroom. The ground floor also features a 13ft living room, a beautiful open-plan kitchen, dining & family room with a charming electric feature fireplace & a utility room. The 14ft conservatory at the rear of the property completes this level.

Upstairs, there is a fully fitted bathroom suite & four well proportioned bedrooms. The master & second bedrooms both benefit from en-suite shower rooms. A part-boarded loft, accessible via a loft ladder, provides additional storage space.

Commuters will appreciate the easy access to Junction 10 of the M1 motorway. Luton Thameslink

Total area: approx. 155.6 sq. metres (1674.5 sq. feet)