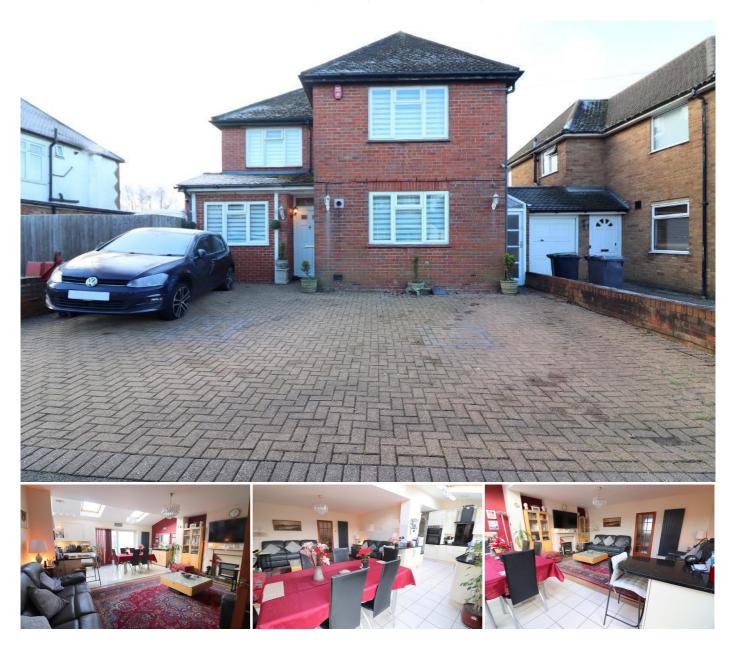

## 5 Bedroom Detached for Sale - £600,000

Marston Gardens, Luton, Bedfordshire, LU2 7DU

## Description

MANTONS ESTATE AGENTS are delighted to present this beautifully extended and well appointed five bedroom detached family home, located in the highly sought-after Old Bedford Road area.

This charming property has been thoughtfully enhanced with a single-storey rear extension, creating a stunning open-plan kitchen, dining & family room. The recently fitted kitchen features granite worktops, ample storage units, a breakfast bar & skylight windows. Sliding patio doors lead to a generously sized conservatory, which provides access to a well-maintained rear garden. This bright & airy space offers the perfect setting for modern family living & entertaining. The garage has been converted into a practical study/bedroom five & a storage room.

The home benefits from double glazed windows & doors, gas central heating & a private, lowmaintenance West facing rear garden with composite decking surrounded by outdoor lighting. This peaceful retreat is perfect for al fresco dining. The paved driveway offers parking for multiple vehicles, with side-enclosed access to the garden. The property also includes a summer house & a recently added insulated outbuilding with plastered walls, power, lighting, & a wash hand basin, making it ideal for use as a home office, playroom or gym.