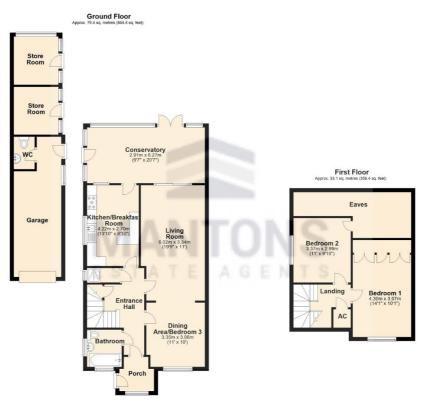

The ground floor comprises an entrance porch & hallway with stairs leading to the first floor, a shower room & a fitted bathroom suite. The spacious 19ft living room features a charming fireplace & sliding patio doors that open into a 20ft conservatory. The dining area, which could double as a ground floor bedroom, complements the 13ft kitchen/breakfast room, fitted with integrated appliances a Granite worktops.

On the first floor are two generously sized bedrooms. The master bedroom benefits from fitted wardrobes, while the second bedroom offers access to the eaves for additional storage.

Further benefits include double glazed windows & doors, gas central heating serviced by a recently replaced boiler & a driveway providing ample off-road parking leading to a single garage with a WC. The property also boasts a generous front garden, a pleasant rear garden with a Westerly aspect & two convenient storage rooms.

Total area: approx. 112.5 sq. metres (1210.9 sq. feet)