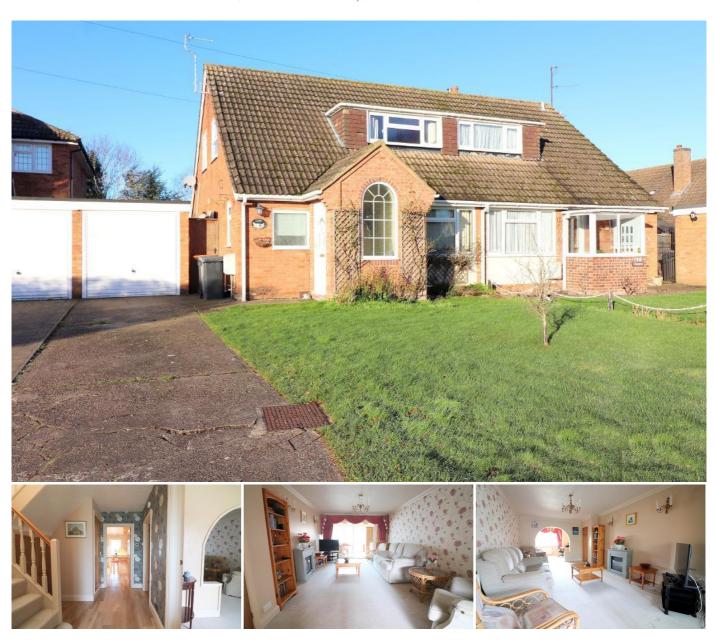

## Description

Mantons Estate Agents are delighted to present this beautifully appointed two/three bedroom semi detached chalet home, located in the sought-after village of Barton-Le-Clay, offered with no upper chain complications.

This property is impressive both inside & out, featuring immaculate gardens, a stylish kitchen/breakfast room & an elegant living room, making it a must-see. Positioned on a generous plot, the home offers excellent potential for expansion to the side or into the eaves (subject to planning permission). The versatile layout allows the dining area to be utilised as a ground floor bedroom if desired. Additional features include a recently replaced boiler & many other appealing attributes.

The ground floor comprises an entrance porch & hallway with stairs leading to the first floor, a shower room & a fitted bathroom suite. The spacious 19ft living room features a charming fireplace & sliding patio doors that open into a 20ft conservatory. The dining area, which could double as a ground floor bedroom, complements the 13ft kitchen/breakfast room, fitted with integrated appliances a Granite worktops.

On the first floor are two generously sized bedrooms. The master bedroom benefits from fitted wardrobes, while the second bedroom offers access to the eaves for additional storage.

Further benefits include double glazed windows & doors, gas central heating serviced by a recently replaced boiler & a driveway providing ample off-road parking leading to a single garage with a WC. The property also boasts a generous front garden, a pleasant rear garden with a Westerly aspect & two convenient storage rooms.