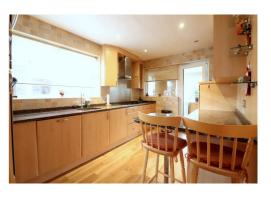

The ground floor comprises an entrance porch & hallway with stairs leading to the first floor, a shower room & a fitted bathroom suite. The spacious 19ft living room features a charming fireplace & sliding patio doors that open into a 20ft conservatory. The dining area, which could double as a ground floor bedroom, complements the 13ft kitchen/breakfast room, fitted with integrated appliances a Granite worktops.