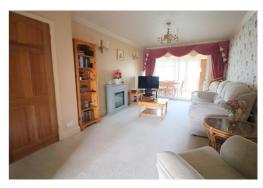

The ground floor comprises an entrance porch & hallway with stairs leading to the first floor, a shower room & a fitted bathroom suite. The spacious 19ft living room features a charming fireplace & sliding patio doors that open into a 20ft conservatory. The dining area, which could double as a ground floor bedroom, complements the 13ft kitchen/breakfast room, fitted with integrated appliances a Granite worktops.