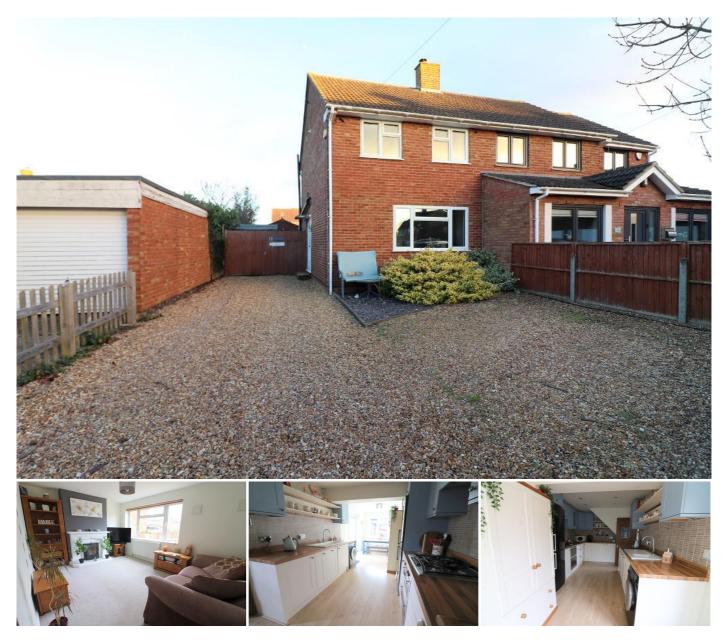

## Description

MANTONS ESTATE AGENTS are delighted to present this impressive two bedroom extended semi detached family home, located in the highly desirable village of Barton-Le-Clay.

The property has been thoughtfully extended to the rear, creating a spacious open-plan kitchen/diner, while the master bedroom has been enhanced with the addition of an en-suite shower room. Tastefully decorated throughout, it features smooth ceilings, modern fixtures & stylish fittings, with ample potential for further extensions (subject to planning permission).

The ground floor comprises an entrance hall with stairs to the first floor, a ground-floor bathroom, a 13ft living room with a charming log burner & a spacious kitchen/diner. The kitchen/diner includes an integrated dishwasher, ample counter space & storage units, with double doors opening directly onto the rear garden, perfect for entertaining.

On the first floor are two double bedrooms, with the master bedroom benefiting from a newly added en-suite shower room. The landing provides access to a boarded loft with lighting & a loft ladder, housing the combination boiler.

Additional features of this property include a gravelled driveway with ample off-road parking for multiple vehicles, gas central heating serviced by a combination boiler & double glazed windows & doors. The enclosed rear garden is beautifully designed, featuring a decking area, a pergola over a charming seating area, an additional paved section, artificial lawn, garden shed, outside lighting & a water tap, with gated side access.