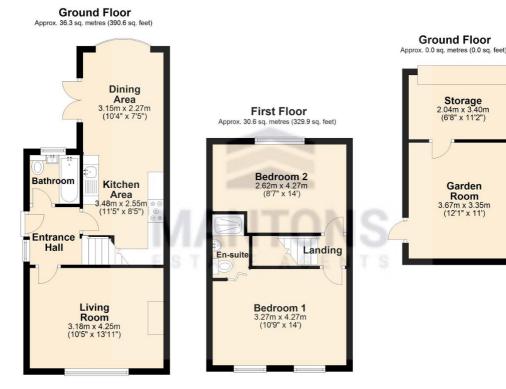

The ground floor comprises an entrance hall with stairs to the first floor, a ground-floor bathroom, a 13ft living room with a charming log burner & a spacious kitchen/diner. The kitchen/diner includes an integrated dishwasher, ample counter space & storage units, with double doors opening directly onto the rear garden, perfect for entertaining.

On the first floor are two double bedrooms, with the master bedroom benefiting from a newly added en-suite shower room. The landing provides access to a boarded loft with lighting & a loft ladder, housing the combination boiler.

For those who enjoy the outdoors, the picturesque Barton Springs & scenic countryside walks are iust moments away. Commuters will appreciate the easy access to Harlington ThamesLink station

Total area: approx. 66.9 sq. metres (720.5 sq. feet)