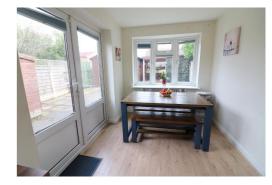

The ground floor comprises an entrance hall with stairs to the first floor, a ground-floor bathroom, a 13ft living room with a charming log burner & a spacious kitchen/diner. The kitchen/diner includes an integrated dishwasher, ample counter space & storage units, with double doors opening directly onto the rear garden, perfect for entertaining.