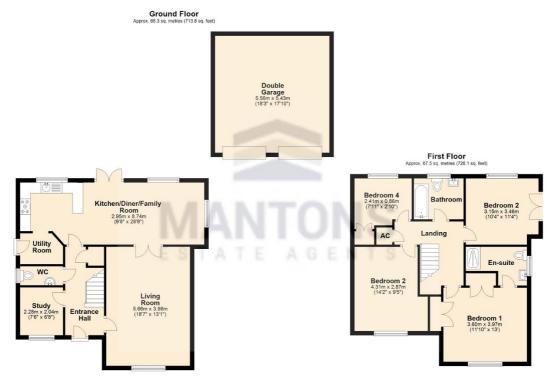

## Description

Mantons Estate Agents is thrilled to present this stunning, impeccably maintained four bedroom detached family home, situated on a desirable corner plot. Offering approximately 1,439 sqft of thoughtfully designed living space, this property is perfectly suited for modern family living.

Built in 2016 by Morris Homes with meticulous attention to detail, the home showcases upgraded fixtures & fittings, contemporary décor, smooth ceilings & an impressive 28ft kitchen/dining/family room.

The ground floor features an inviting entrance hall that leads to a cloakroom & a study. The spacious 18ft living room, with its charming feature fireplace, flows seamlessly into the kitchen/dining/family room through double doors. The kitchen is fitted with Granite worktops, soft-close units & an integrated dishwasher, while a utility room provides additional functionality. Patio doors from the kitchen open to the rear garden, creating a bright and versatile space for entertaining and family activities.

Upstairs, the home offers a well-appointed family bathroom & four generously sized bedrooms. The master bedroom includes an en suite shower room & fitted wardrobes, offering both style and convenience. Bedroom three features a Juliet balcony with views over the surrounding open space, while bedrooms two & four also include fitted wardrobes, ensuring ample storage throughout.

Additional highlights of the property include double glazed windows & doors, gas central heating & a double driveway leading to a double garage.

For more information or to arrange a viewing, contact Mantons Estate Agents today.

Total area: approx. 133.8 sq. metres (1439.9 sq. feet)