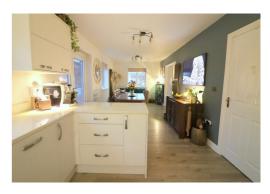

Built in 2016 by Morris Homes with meticulous attention to detail, the home showcases upgraded fixtures & fittings, contemporary décor, smooth ceilings & an impressive 28ft kitchen/dining/family room.

The ground floor features an inviting entrance hall that leads to a cloakroom & a study. The spacious 18ft living room, with its charming feature fireplace, flows seamlessly into the kitchen/dining/family room through double doors. The kitchen is fitted with Granite worktops, soft-close units & an integrated dishwasher, while a utility room provides additional functionality. Patio doors from the kitchen open to the rear garden, creating a bright and versatile space for entertaining and family activities.