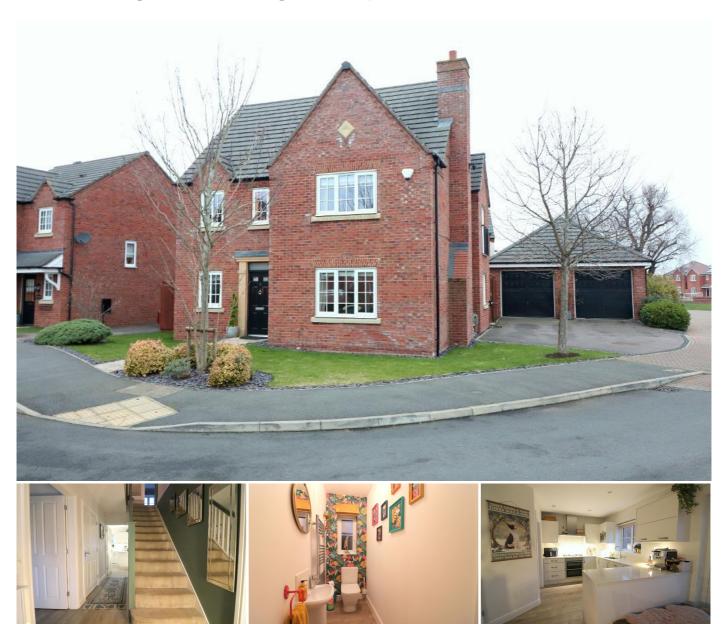

## Description

Mantons Estate Agents is thrilled to present this stunning, impeccably maintained four bedroom detached family home, situated on a desirable corner plot. Offering approximately 1,439 sqft of thoughtfully designed living space, this property is perfectly suited for modern family living.

Built in 2016 by Morris Homes with meticulous attention to detail, the home showcases upgraded fixtures & fittings, contemporary décor, smooth ceilings & an impressive 28ft kitchen/dining/family room.

The ground floor features an inviting entrance hall that leads to a cloakroom & a study. The spacious 18ft living room, with its charming feature fireplace, flows seamlessly into the kitchen/dining/family room through double doors. The kitchen is fitted with Granite worktops, soft-close units & an integrated dishwasher, while a utility room provides additional functionality. Patio doors from the kitchen open to the rear garden, creating a bright and versatile space for entertaining and family activities.

Upstairs, the home offers a well-appointed family bathroom & four generously sized bedrooms. The master bedroom includes an en suite shower room & fitted wardrobes, offering both style and convenience. Bedroom three features a Juliet balcony with views over the surrounding open space, while bedrooms two & four also include fitted wardrobes, ensuring ample storage throughout.

Additional highlights of the property include double glazed windows & doors, gas central heating & a double driveway leading to a double garage.

For more information or to arrange a viewing, contact Mantons Estate Agents today.

Angelica Grove is located in a newly developed neighborhood on the outskirts of Houghton Conquest. This property enjoys a prime position at the end of the close, offering views of a designated open space to the side.