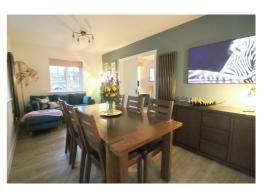

Built in 2016 by Morris Homes with meticulous attention to detail, the home showcases upgraded fixtures & fittings, contemporary décor, smooth ceilings & an impressive 28ft kitchen/dining/family room.

The ground floor features an inviting entrance hall that leads to a cloakroom & a study. The spacious 18ft living room, with its charming feature fireplace, flows seamlessly into the kitchen/dining/family room through double doors. The kitchen is fitted with Granite worktops, soft-close units & an integrated dishwasher, while a utility room provides additional functionality. Patio doors from the kitchen open to the rear garden, creating a bright and versatile space for entertaining and family activities.