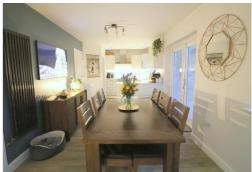

Built in 2016 by Morris Homes with meticulous attention to detail, the home showcases upgraded fixtures & fittings, contemporary décor, smooth ceilings & an impressive 28ft kitchen/dining/family room.

The ground floor features an inviting entrance hall that leads to a cloakroom & a study. The spacious 18ft living room, with its charming feature fireplace, flows seamlessly into the kitchen/dining/family room through double doors. The kitchen is fitted with Granite worktops, soft-close units & an integrated dishwasher, while a utility room provides additional functionality. Patio doors from the kitchen open to the rear garden, creating a bright and versatile space for entertaining and family activities.