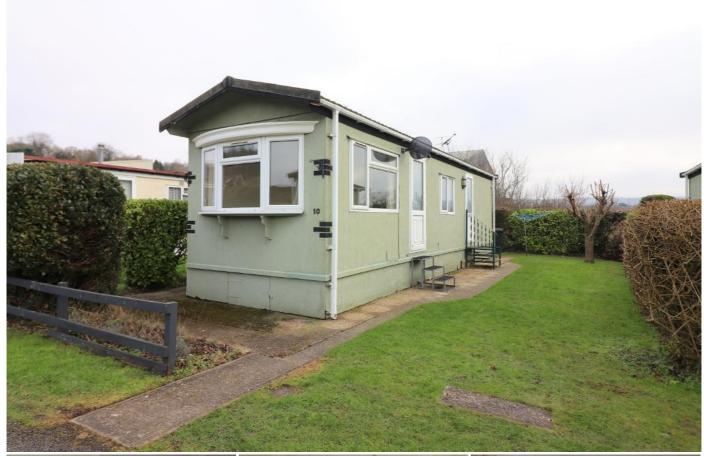

## Description

MANTONS LETTINGS are pleased to offer for rent this immaculate one bedroom park home located in the quaint village of Totternhoe.

Neutral floor coverings & contemporary décor, perfect to move straight into.

The property is available to rent immediately for £750 per month. All residents must be 45 years of age or above with no children or pets.

In brief the property comprises; Entrance hall, double bedroom with fitted wardrobes, modern shower room, stylish fitted kitchen with appliances & living room.

Further benefits include; Double glazed windows & doors, gas central heating serviced via a combination boiler (LPG), lawn area with garden shed & resident parking.

 $\label{thm:condition & feel this property has to offer.} Viewings come recommended to fully appreciate the condition \& feel this property has to offer.}$ 