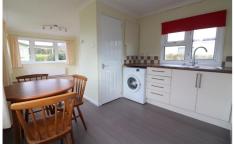

The property is available to rent immediately for £750 per month. All residents must be 45 years of age or above with no children or pets.

In brief the property comprises; Entrance hall, double bedroom with fitted wardrobes, modern shower room, stylish fitted kitchen with appliances & living room.

Further benefits include; Double glazed windows & doors, gas central heating serviced via a combination boiler (LPG), lawn area with garden shed & resident parking.

 $\label{thm:condition & feel this property has to offer.} Viewings come recommended to fully appreciate the condition \& feel this property has to offer.}$ 