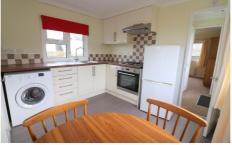

The property is available to rent immediately for £750 per month. All residents must be 45 years of age or above with no children or pets.

In brief the property comprises; Entrance hall, double bedroom with fitted wardrobes, modern shower room, stylish fitted kitchen with appliances & living room.

Further benefits include; Double glazed windows & doors, gas central heating serviced via a combination boiler (LPG), lawn area with garden shed & resident parking.

 $\label{thm:condition & feel this property has to offer.} Viewings come recommended to fully appreciate the condition \& feel this property has to offer.}$ 