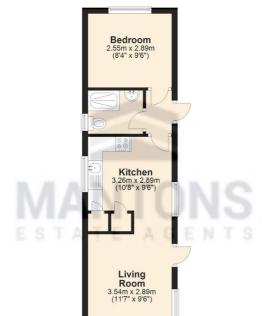

Poplar Farm Park is located in the quaint village of Totternhoe which sits just outside to town of Dunstable. Totternhoe has easy access to the A5 for the M1 & A41 for the M25.

**Ground Floor** 

Total area: approx. 32.5 sq. metres (349.4 sq. feet)