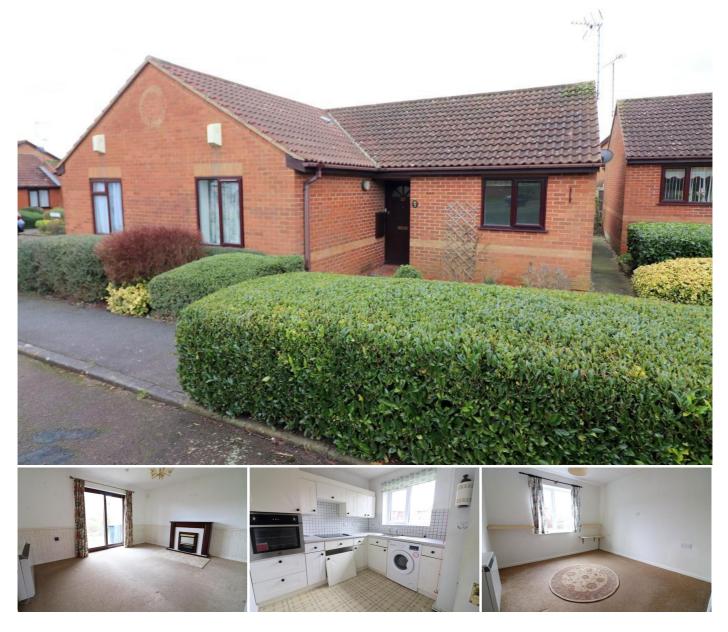

## **KEY FEATURES:**

• WELL APPOINTED SEMI DETACHED HOME • TWO GENEROUS SIZE BEDROOMS • NO UPPER CHAIN COMPLICATIONS • CUL DE SAC LOCATION IN BARTON HILLS • WALKING DISTANCE TO SAINSBURYS & ALDI • PARKING FACILITIES • DOUBLE GLAZED WINDOWS & DOORS • FITTED KITCHEN & SHOWER ROOM MANTONS ESTATE AGENTS are delighted to offer for sale this well appointed two bedroom retirement bungalow, nestled in a cul-de-sac within the highly desirable Barton Hills development. This property is available with no upper chain complications.

Conveniently located within walking distance of Sainsbury's & Aldi supermarkets, local shops, doctors & bus services.

The accommodation includes an entrance hall, living room with sliding patio doors leading to a rear garden, two bedrooms, kitchen & a fitted shower room. Additional benefits include double glazed windows & parking facilities. Externally, the professionally maintained & landscaped gardens enhance the appeal of this exclusive development. Contact Mantons to arrange an appointment.