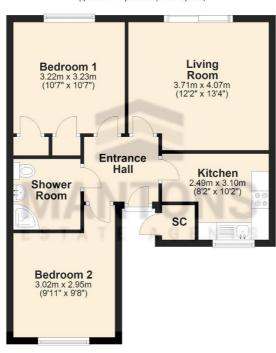

Conveniently located within walking distance of Sainsbury's & Aldi supermarkets, local shops, doctors & bus services.

The accommodation includes an entrance hall, living room with sliding patio doors leading to a rear garden, two bedrooms, kitchen & a fitted shower room. Additional benefits include double glazed windows & parking facilities. Externally, the professionally maintained & landscaped gardens enhance the appeal of this exclusive development. Contact Mantons to arrange an appointment.

#### Additional Information

EPC Rating - D. Council Tax Band - C. 575 sqft (Approx).

#### Ground Floor Approx. 53.5 sq. metres (575.8 sq. feet)

Total area: approx. 53.5 sq. metres (575.8 sq. feet)

Telephone: 01582 883 989 Email: sales@mantons-estateagents.co.uk Website: www.mantons-estateagents.co.uk