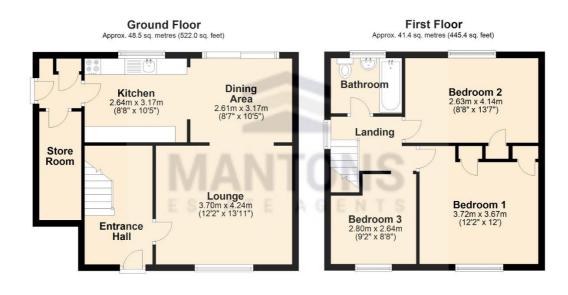

In brief the property comprises; Entrance hall with stairs rising to the first floor, kitchen, lounge & separate dining area with patio doors leading to the rear garden. On the first floor is a fitted bathroom & three well proportioned bedrooms.

Further benefits include; Double glazed windows & doors, generous size rear garden, gas central heating, store room housing the boiler, block paved driveway providing ample off road parking.

Contact Mantons Estate Agents to arrange a viewing or for further information.