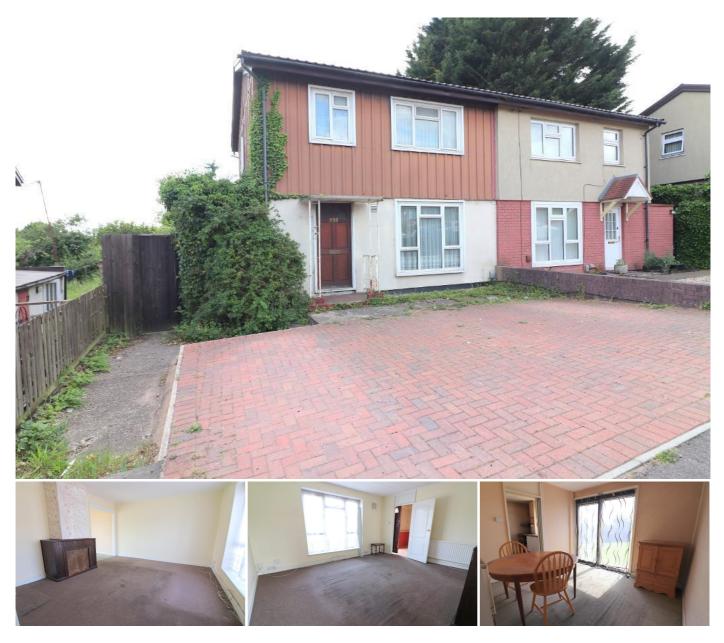

## 3 Bedroom Semi-Detached for Sale - £260,000

Ashcroft Road, Luton, Bedfordshire, LU2 9AF

## **KEY FEATURES:**

 WELL APPOINTED SEMI DETACHED HOME 
THREE WELL PROPORTIONED BEDROOMS
NO UPPER CHAIN COMPLICATIONS
GENEROUS SIZE REAR GARDEN
BLOCK PAVED DRIVEWAY
WALKING DISTANCE TO SCHOOLS
SHOPS
IN NEED OF REFURBISHMENT
GAS
CENTRAL HEATING
DOUBLE GLAZED MANTONS ESTATE AGENTS are pleased to offer for sale this well appointed three bedroom semi detached home located within 1 mile of Parkway ThamesLink train station with no upper chain complications.

Occupying a generous size plot with ample potential to expand (stp). The property does require some internal improvements which is reflected in the marketing price, great opportunity to create your perfect home.

In brief the property comprises; Entrance hall with stairs rising to the first floor, kitchen, lounge & separate dining area with patio doors leading to the rear garden. On the first floor is a fitted bathroom & three well proportioned bedrooms.

Further benefits include; Double glazed windows & doors, generous size rear garden, gas central heating, store room housing the boiler, block paved driveway providing ample off road parking.

Contact Mantons Estate Agents to arrange a viewing or for further information.