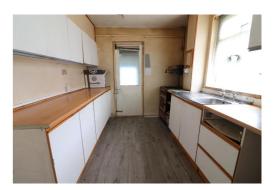

In brief the property comprises; Entrance hall with stairs rising to the first floor, kitchen, lounge & separate dining area with patio doors leading to the rear garden. On the first floor is a fitted bathroom & three well proportioned bedrooms.