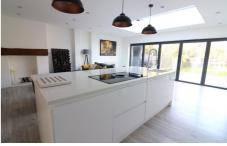

## Description

Mantons Estate Agents proudly presents this exceptional three/four bedroom extended semi detached family home, situated off the Old Bedford Road. Boasting 1588 sq.ft (Approx.) of living accommodation with ample potential to expand further (stp). Significant upgrades & modifications have been carried out in recent years, including a rear extension that houses a stunning kitchen/family room adorned with bi-fold doors opening onto the rear garden.

In summary, the property comprises an entrance hall leading to a home office or the fourth bedroom, depending on your preference, cloakroom & a 15ft living room with a feature bay window. The pièce de résistance, a stunning 23ft kitchen/family room that serves as the heart of the home, this space boasts a stylish kitchen equipped with marble centre island, integrated dishwasher, fridge/freezer, double oven, microwave & a Elica Tesla hob, complemented by bifold doors leading to the rear garden & a feature ceiling lantern, furthermore is a 12ft utility room for that added convenience. Upstairs, three generously proportioned bedrooms await, alongside a refitted bathroom suite.