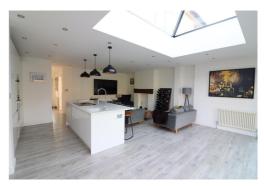

In summary, the property comprises an entrance hall leading to a home office or the fourth bedroom, depending on your preference, cloakroom & a 15ft living room with a feature bay window. The pièce de résistance, a stunning 23ft kitchen/family room that serves as the heart of the home, this space boasts a stylish kitchen equipped with marble centre island, integrated dishwasher, fridge/freezer, double oven, microwave & a Elica Tesla hob, complemented by bifold doors leading to the rear garden & a feature ceiling lantern, furthermore is a 12ft utility room for that added convenience. Upstairs, three generously proportioned bedrooms await, alongside a refitted bathroom suite.