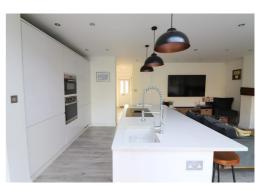

In summary, the property comprises an entrance hall leading to a home office or the fourth bedroom, depending on your preference, cloakroom & a 15ft living room with a feature bay window. The pièce de résistance, a stunning 23ft kitchen/family room that serves as the heart of the home, this space boasts a stylish kitchen equipped with marble centre island, integrated dishwasher, fridge/freezer, double oven, microwave & a Elica Tesla hob, complemented by bifold doors leading to the rear garden & a feature ceiling lantern, furthermore is a 12ft utility room for that added convenience. Upstairs, three generously proportioned bedrooms await, alongside a refitted bathroom suite.