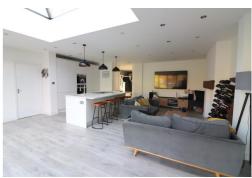

In summary, the property comprises an entrance hall leading to a home office or the fourth bedroom, depending on your preference, cloakroom & a 15ft living room with a feature bay window. The pièce de résistance, a stunning 23ft kitchen/family room that serves as the heart of the home, this space boasts a stylish kitchen equipped with marble centre island, integrated dishwasher, fridge/freezer, double oven, microwave & a Elica Tesla hob, complemented by bifold doors leading to the rear garden & a feature ceiling lantern, furthermore is a 12ft utility room for that added convenience. Upstairs, three generously proportioned bedrooms await, alongside a refitted bathroom suite.