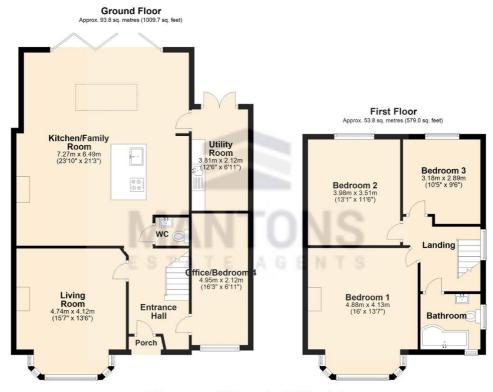

In summary, the property comprises an entrance hall leading to a home office or the fourth bedroom, depending on your preference, cloakroom & a 15ft living room with a feature bay window. The pièce de résistance, a stunning 23ft kitchen/family room that serves as the heart of the home, this space boasts a stylish kitchen equipped with marble centre island, integrated dishwasher, fridge/freezer, double oven, microwave & a Elica Tesla hob, complemented by bifold doors leading to the rear garden & a feature ceiling lantern, furthermore is a 12ft utility room for that added convenience. Upstairs, three generously proportioned bedrooms await, alongside a refitted bathroom suite.

Total area: approx. 147.6 sq. metres (1588.7 sq. feet)