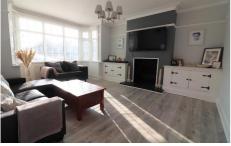

In summary, the property comprises an entrance hall leading to a home office or the fourth bedroom, depending on your preference, cloakroom & a 15ft living room with a feature bay window. The pièce de résistance, a stunning 23ft kitchen/family room that serves as the heart of the home, this space boasts a stylish kitchen equipped with marble centre island, integrated dishwasher, fridge/freezer, double oven, microwave & a Elica Tesla hob, complemented by bifold doors leading to the rear garden & a feature ceiling lantern, furthermore is a 12ft utility room for that added convenience. Upstairs, three generously proportioned bedrooms await, alongside a refitted bathroom suite.