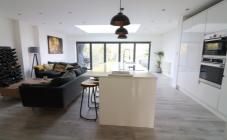

## Description

Mantons Estate Agents proudly presents this exceptional three/four bedroom extended semi detached family home, situated off the Old Bedford Road. Boasting 1588 sq.ft (Approx.) of living accommodation with ample potential to expand further (stp). Significant upgrades & modifications have been carried out in recent years, including a rear extension that houses a stunning kitchen/family room adorned with bi-fold doors opening onto the rear garden.

In summary, the property comprises an entrance hall leading to a home office or the fourth bedroom, depending on your preference, cloakroom & a 15ft living room with a feature bay window. The pièce de résistance, a stunning 23ft kitchen/family room that serves as the heart of the home, this space boasts a stylish kitchen equipped with marble centre island, integrated dishwasher, fridge/freezer, double oven, microwave & a Elica Tesla hob, complemented by bifold doors leading to the rear garden & a feature ceiling lantern, furthermore is a 12ft utility room for that added convenience. Upstairs, three generously proportioned bedrooms await, alongside a refitted bathroom suite.