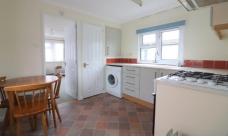

The property is available to rent immediately for  $\pm 775.00$  per month. All residents must be 45 years of age or above with no children or pets.

In brief the property comprises; Entrance hall, double bedroom with wardrobes, modern bathroom, fitted kitchen with appliances & a 13ft living room.

Further benefits include; Double glazed windows & doors, gas central heating serviced via a combination boiler (LPG), lawn area with garden shed & resident parking.

 $\label{thm:condition & feel this property has to offer.} Viewings come recommended to fully appreciate the condition \& feel this property has to offer.}$ 