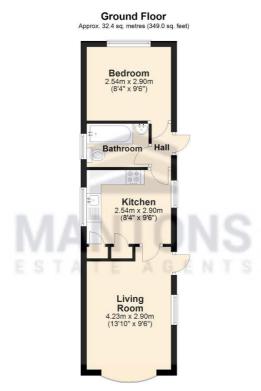

The property is available to rent immediately for  $\pm 775.00$  per month. All residents must be 45 years of age or above with no children or pets.

In brief the property comprises; Entrance hall, double bedroom with wardrobes, modern bathroom, fitted kitchen with appliances & a 13ft living room.

Poplar Farm Park is located in the quaint village of Totternhoe which sits just outside to town of Dunstable. Totternhoe has easy access to the A5 for the M1 & A41 for the M25.

Total area: approx. 32.4 sq. metres (349.0 sq. feet)