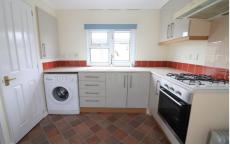

The property is available to rent immediately for  $\pm 775.00$  per month. All residents must be 45 years of age or above with no children or pets.

In brief the property comprises; Entrance hall, double bedroom with wardrobes, modern bathroom, fitted kitchen with appliances & a 13ft living room.

Further benefits include; Double glazed windows & doors, gas central heating serviced via a combination boiler (LPG), lawn area with garden shed & resident parking.

 $\label{thm:condition & feel this property has to offer.} Viewings come recommended to fully appreciate the condition \& feel this property has to offer.}$ 