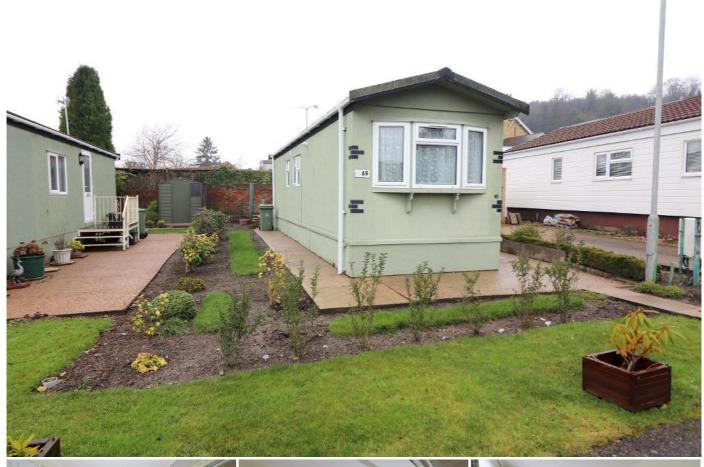

## Description

MANTONS LETTINGS are pleased to offer for rent this well presented one bedroom park home located in the quaint village of Totternhoe.

Neutral floor coverings & contemporary décor, perfect to move straight into.

The property is available to rent immediately for  $\pm 775.00$  per month. All residents must be 45 years of age or above with no children or pets.

In brief the property comprises; Entrance hall, double bedroom with wardrobes, modern bathroom, fitted kitchen with appliances & a 13ft living room.

Further benefits include; Double glazed windows & doors, gas central heating serviced via a combination boiler (LPG), lawn area with garden shed & resident parking.

 $\label{thm:condition & feel this property has to offer.} Viewings come recommended to fully appreciate the condition \& feel this property has to offer.}$ 

Poplar Farm Park is located in the quaint village of Totternhoe which sits just outside to town of Dunstable. Totternhoe has easy access to the A5 for the M1 & A41 for the M25.

Total area: approx. 32.4 sq. metres (349.0 sq. feet)