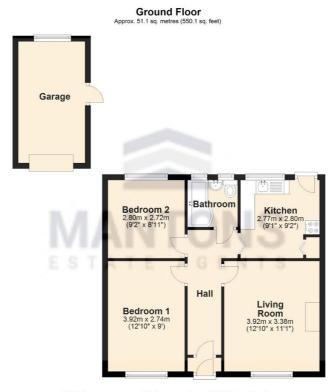

In summary, the property comprises an entrance hall, a comfortable living room, two bedrooms, kitchen & bathroom.

Further advantages encompass a secluded North/West facing rear garden, front garden, double glazed windows & doors, gas central heating & garage with driveway.

## Additional Information

EPC Rating C. Council Tax Band C. 550 sqft (Approx.)

Total area: approx. 51.1 sq. metres (550.1 sq. feet)

Website: www.mantons-estateagents.co.uk