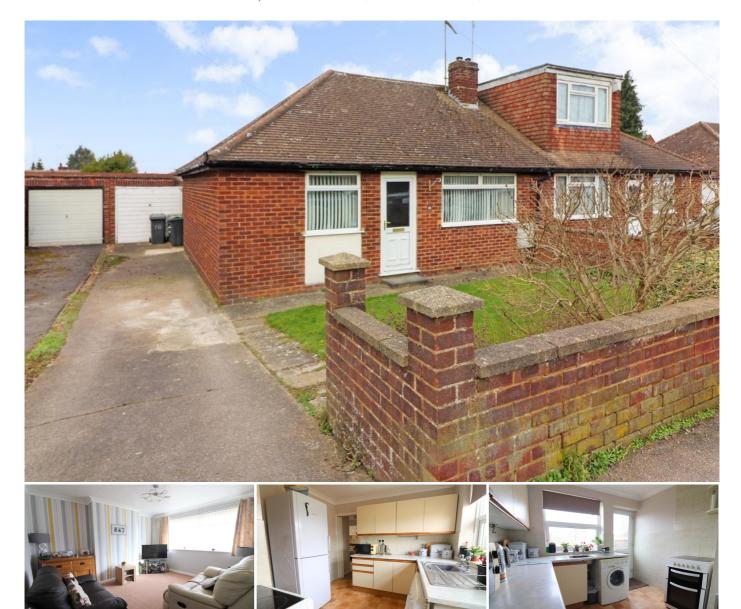

## Description

MANTONS ESTATE AGENTS are delighted to bring to market this well presented two bedroom semi-detached bungalow, located within easy reach of L&D hospital.

The property occupies a generous size plot with ample potential to extend (stp). Replacement combination boiler (housed in loft), cavity wall insulation & a modern bathroom are just a few of the attributes this property has to offer.

In summary, the property comprises an entrance hall, a comfortable living room, two bedrooms, kitchen & bathroom.

Further advantages encompass a secluded North/West facing rear garden, front garden, double glazed windows & doors, gas central heating & garage with driveway.

For more detailed information or to arrange a viewing, please do not hesitate to contact Mantons Estate Agents.

Introducing Macaulay Road, an exclusive address situated in the highly sought-after L&D Borders area, this particular property occupies a generous size plot. Strategically located within easy reach of various local amenities, including Tesco's & Lidl supermarkets & the 'White Lion' retail park.