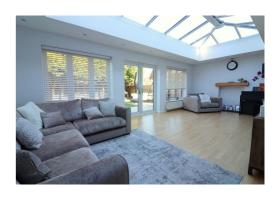

Decorated in a contemporary style, the property features high-quality fixtures & fittings, including a refitted en suite, cloakroom & bathroom. The impressive 23ft family room, highlighted by a stunning ceiling lantern spanning the width of the ceiling & an upgraded boiler are just a few of the many standout features. An internal viewing is highly recommended to truly appreciate all this home has to offer.

The welcoming entrance hall provides access to a refitted cloakroom, understairs storage & a staircase to the first floor. The 14ft living room seamlessly connects to the dining room & the spacious family room, which opens onto the rear garden through patio doors, perfect for indooroutdoor entertaining. The well appointed kitchen offers generous cupboard & counter space, ideal for culinary enthusiasts.