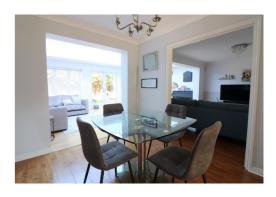

The welcoming entrance hall provides access to a refitted cloakroom, understairs storage & a staircase to the first floor. The 14ft living room seamlessly connects to the dining room & the spacious family room, which opens onto the rear garden through patio doors, perfect for indooroutdoor entertaining. The well appointed kitchen offers generous cupboard & counter space, ideal for culinary enthusiasts.