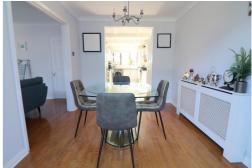

The welcoming entrance hall provides access to a refitted cloakroom, understairs storage & a staircase to the first floor. The 14ft living room seamlessly connects to the dining room & the spacious family room, which opens onto the rear garden through patio doors, perfect for indooroutdoor entertaining. The well appointed kitchen offers generous cupboard & counter space, ideal for culinary enthusiasts.