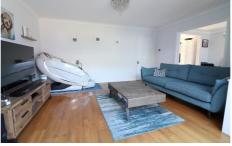

The welcoming entrance hall provides access to a refitted cloakroom, understairs storage & a staircase to the first floor. The 14ft living room seamlessly connects to the dining room & the spacious family room, which opens onto the rear garden through patio doors, perfect for indooroutdoor entertaining. The well appointed kitchen offers generous cupboard & counter space, ideal for culinary enthusiasts.