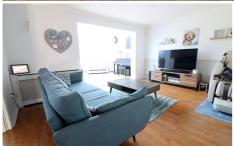

The welcoming entrance hall provides access to a refitted cloakroom, understairs storage & a staircase to the first floor. The 14ft living room seamlessly connects to the dining room & the spacious family room, which opens onto the rear garden through patio doors, perfect for indooroutdoor entertaining. The well appointed kitchen offers generous cupboard & counter space, ideal for culinary enthusiasts.