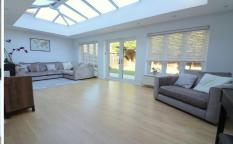

Decorated in a contemporary style, the property features high-quality fixtures & fittings, including a refitted en suite, cloakroom & bathroom. The impressive 23ft family room, highlighted by a stunning ceiling lantern spanning the width of the ceiling & an upgraded boiler are just a few of the many standout features. An internal viewing is highly recommended to truly appreciate all this home has to offer.

The welcoming entrance hall provides access to a refitted cloakroom, understairs storage & a staircase to the first floor. The 14ft living room seamlessly connects to the dining room & the spacious family room, which opens onto the rear garden through patio doors, perfect for indooroutdoor entertaining. The well appointed kitchen offers generous cupboard & counter space, ideal for culinary enthusiasts.