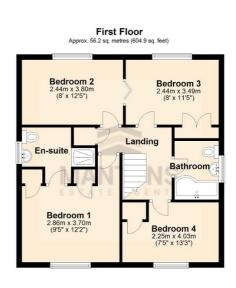

Upstairs, you"II find a newly refitted family bathroom suite & four generously sized bedrooms. The master bedroom boasts fitted wardrobes & a stylishly refitted en suite shower room. Additional highlights include gas central heating with a recently replaced boiler, a private rear garden with a paved patio area & low-maintenance artificial lawn, loft access via a loft ladder & a block paved driveway with ample off-road parking leading to a single garage.

## Additional Information

Total area: approx. 127.6 sq. metres (1373.1 sq. feet)