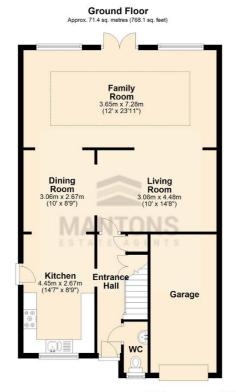

## Description

MANTONS ESTATE AGENTS proudly presents this exceptional four bedroom extended detached family home, situated in the highly sought-after 'Barton Hills' development. Boasting approximately 1,373 sq. ft. of meticulously designed living space, this home perfectly meets the needs of modern family living.

The welcoming entrance hall provides access to a refitted cloakroom, understairs storage & a staircase to the first floor. The 14ft living room seamlessly connects to the dining room & the spacious family room, which opens onto the rear garden through patio doors, perfect for indooroutdoor entertaining. The well appointed kitchen offers generous cupboard & counter space, ideal for culinary enthusiasts.

Upstairs, you"II find a newly refitted family bathroom suite & four generously sized bedrooms. The master bedroom boasts fitted wardrobes & a stylishly refitted en suite shower room. Additional highlights include gas central heating with a recently replaced boiler, a private rear garden with a paved patio area & low-maintenance artificial lawn, loft access via a loft ladder & a block paved driveway with ample off-road parking leading to a single garage.

## Additional Information

Total area: approx. 127.6 sq. metres (1373.1 sq. feet)