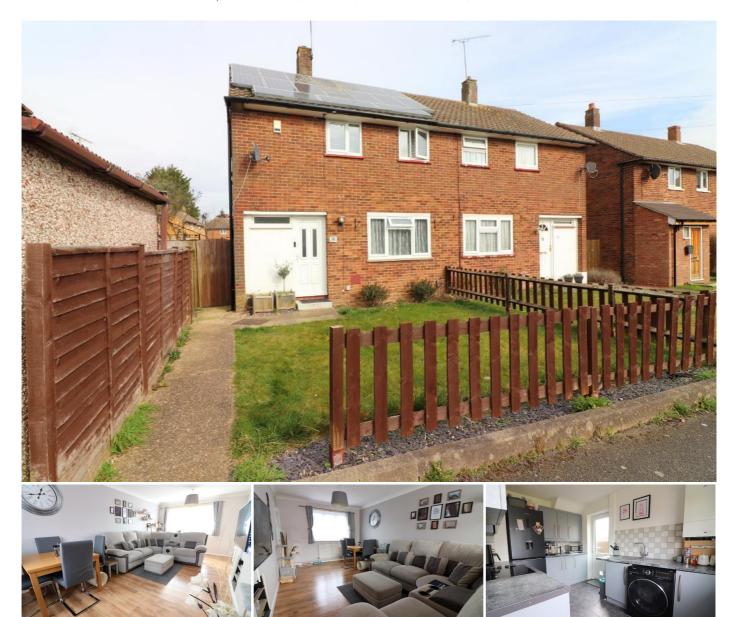

## Description

MANTONS ESTATE AGENTS are delighted to offer for sale this spacious & beautifully presented two bedroom semi detached home, located in the highly sought-after 'Runfold' area of Luton.

Decorated in a contemporary style throughout, the property features a newly refitted bathroom suite, updated double glazing & a well maintained rear garden with newly laid patios, perfect for outdoor entertaining.

The accommodation comprises an inviting entrance hall, spacious 19ft lounge/diner, a fitted kitchen, two double bedrooms & a stylish refitted bathroom suite.

Externally, the property boasts front & rear gardens with side access and a garage situated in a nearby block. Additional benefits include solar panels, cavity wall insulation, replacement internal doors & gas central heating serviced by a modern combination boiler.