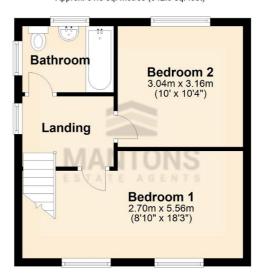

The accommodation comprises an inviting entrance hall, spacious 19ft lounge/diner, a fitted kitchen, two double bedrooms & a stylish refitted bathroom suite.

Externally, the property boasts front & rear gardens with side access and a garage situated in a nearby block. Additional benefits include solar panels, cavity wall insulation, replacement internal doors & gas central heating serviced by a modern combination boiler.

### First Floor Approx. 31.8 sq. metres (342.5 sq. feet)

Total area: approx. 63.8 sq. metres (686.7 sq. feet)