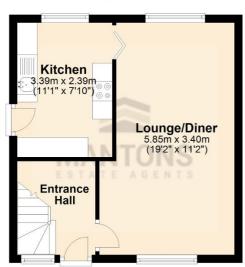

The accommodation comprises an inviting entrance hall, spacious 19ft lounge/diner, a fitted kitchen, two double bedrooms & a stylish refitted bathroom suite.

Externally, the property boasts front & rear gardens with side access and a garage situated in a nearby block. Additional benefits include solar panels, cavity wall insulation, replacement internal doors & gas central heating serviced by a modern combination boiler.

### **Ground Floor** Approx. 32.0 sq. metres (344.2 sq. feet)