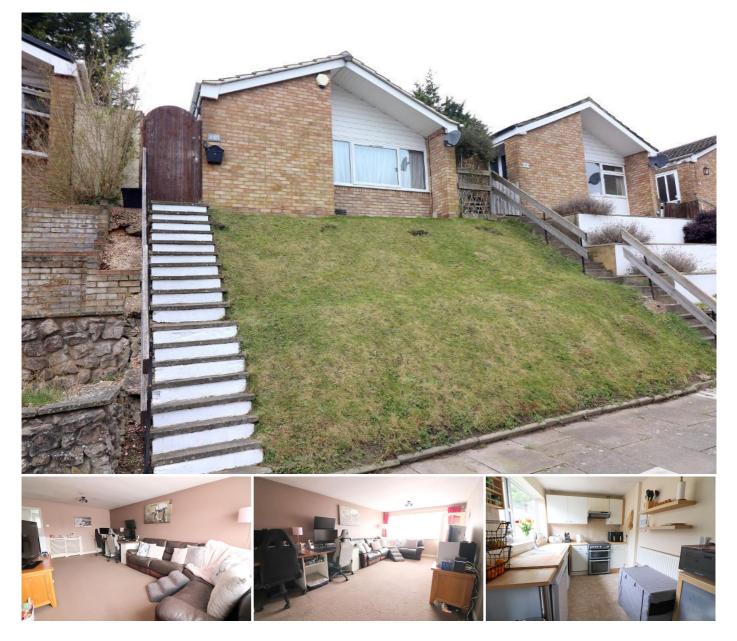

## Description

MANTONS ESTATE AGENTS are pleased to offer for sale this well presented three bedroom detached bungalow located in the popular 'St Anne's' area of Luton.

Decorated to a contemporary theme with smooth ceilings, refitted bathroom suite & a replacement combination boiler (2022).

In brief the property comprises; 18ft lounge/diner, kitchen fitted with ample units & counter space, refitted bathroom suite & three bedrooms.

Further benefits include; Secluded West facing rear garden set over three tiers, timber decked veranda to the top, access to the loft via a loft ladder, double glazed windows & doors.