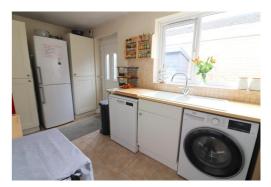

In brief the property comprises; 18ft lounge/diner, kitchen fitted with ample units & counter space, refitted bathroom suite & three bedrooms.

Further benefits include; Secluded West facing rear garden set over three tiers, timber decked veranda to the top, access to the loft via a loft ladder, double glazed windows & doors.