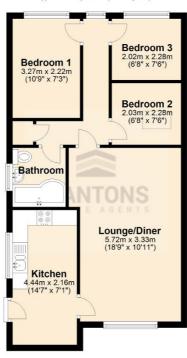

In brief the property comprises; 18ft lounge/diner, kitchen fitted with ample units & counter space, refitted bathroom suite & three bedrooms.

Further benefits include; Secluded West facing rear garden set over three tiers, timber decked veranda to the top, access to the loft via a loft ladder, double glazed windows & doors.

#### Additional Information

EPC Rating D. Council Tax Band C. 614 sqft (Approx.)

Total area: approx. 57.1 sq. metres (614.4 sq. feet)

Telephone: 01582 883 989 Email: sales@mantons-estateagents.co.uk Website: www.mantons-estateagents.co.uk

### Ground Floor Approx. 57.1 sq. metres (614.4 sq. feet)