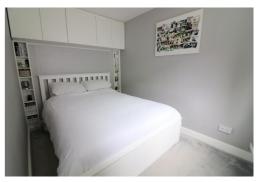

In brief the property comprises; 18ft lounge/diner, kitchen fitted with ample units & counter space, refitted bathroom suite & three bedrooms.

Further benefits include; Secluded West facing rear garden set over three tiers, timber decked veranda to the top, access to the loft via a loft ladder, double glazed windows & doors.