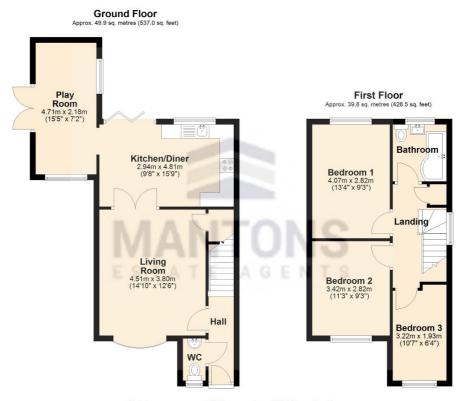

## Description

Immaculate three bedroom detached family home in the sought-after village of Barton-Le-Clay.

Welcome to this beautifully maintained three bedroom detached family home, nestled in a peaceful cul-de-sac. Thoughtfully decorated in a contemporary style, the property features smooth ceilings, neutral flooring and stylish fixtures & fittings. Recent updates include replacement double glazing, fascias, soffits, guttering & newly installed radiators. The garage has been converted into a versatile playroom, offering additional living space that can be adapted to suit your needs. An internal viewing is highly recommended to fully appreciate all this home has to offer.

The inviting entrance hall leads to a bright & spacious 14ft living room, which flows seamlessly into a modern kitchen/diner. The kitchen is fitted with ample cabinetry, an integrated dishwasher &fridge/freezer. Bi-fold doors open onto the rear garden, creating a perfect indoor-outdoor connection. An opening leads through to the playroom, which also features patio doors opening onto a decking area, ideal for outdoor entertaining.

On the first floor, there are three well proportioned bedrooms & a stylishly refitted family bathroom. The property also benefits from gas central heating, a front garden & driveway. The rear garden is designed for low maintenance, featuring an artificial lawn & a decking area, making it a great space for relaxation and family gatherings.

Additionally, the property falls within the catchment area of well-regarded schools, including Ramsey Lower, Arnold Middle & Harlington Upper, making it an excellent choice for families.

Total area: approx. 89.7 sq. metres (965.6 sq. feet)