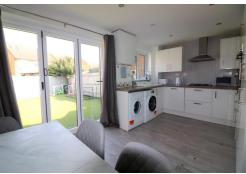

The inviting entrance hall leads to a bright & spacious 14ft living room, which flows seamlessly into a modern kitchen/diner. The kitchen is fitted with ample cabinetry, an integrated dishwasher &fridge/freezer. Bi-fold doors open onto the rear garden, creating a perfect indoor-outdoor connection. An opening leads through to the playroom, which also features patio doors opening onto a decking area, ideal for outdoor entertaining.