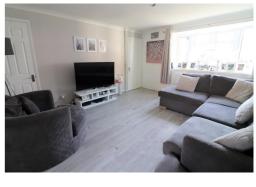

The inviting entrance hall leads to a bright & spacious 14ft living room, which flows seamlessly into a modern kitchen/diner. The kitchen is fitted with ample cabinetry, an integrated dishwasher &fridge/freezer. Bi-fold doors open onto the rear garden, creating a perfect indoor-outdoor connection. An opening leads through to the playroom, which also features patio doors opening onto a decking area, ideal for outdoor entertaining.