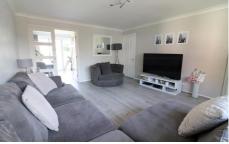

The inviting entrance hall leads to a bright & spacious 14ft living room, which flows seamlessly into a modern kitchen/diner. The kitchen is fitted with ample cabinetry, an integrated dishwasher &fridge/freezer. Bi-fold doors open onto the rear garden, creating a perfect indoor-outdoor connection. An opening leads through to the playroom, which also features patio doors opening onto a decking area, ideal for outdoor entertaining.