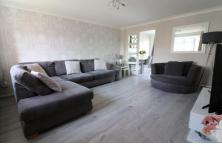

The inviting entrance hall leads to a bright & spacious 14ft living room, which flows seamlessly into a modern kitchen/diner. The kitchen is fitted with ample cabinetry, an integrated dishwasher &fridge/freezer. Bi-fold doors open onto the rear garden, creating a perfect indoor-outdoor connection. An opening leads through to the playroom, which also features patio doors opening onto a decking area, ideal for outdoor entertaining.