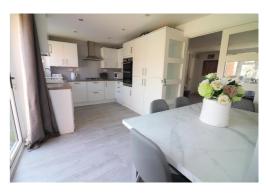

The inviting entrance hall leads to a bright & spacious 14ft living room, which flows seamlessly into a modern kitchen/diner. The kitchen is fitted with ample cabinetry, an integrated dishwasher &fridge/freezer. Bi-fold doors open onto the rear garden, creating a perfect indoor-outdoor connection. An opening leads through to the playroom, which also features patio doors opening onto a decking area, ideal for outdoor entertaining.