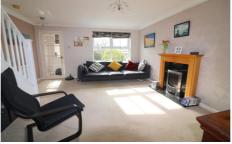

This impressive home, decorated in a contemporary style, features a modern kitchen/diner, stylish bathroom & a recently installed boiler.

The spacious layout includes an entrance porch, 16ft living room that flows into the kitchen/diner, which has a patio door opening to the rear garden. The modern fitted kitchen is equipped with ample cabinetry & counter-tops. There is also a stylish bathroom suite & three well proportioned bedrooms, with the master bedroom boasting fitted wardrobes.