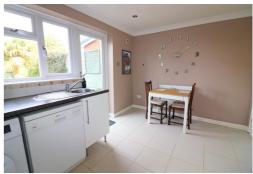

This impressive home, decorated in a contemporary style, features a modern kitchen/diner, stylish bathroom & a recently installed boiler.

The spacious layout includes an entrance porch, 16ft living room that flows into the kitchen/diner, which has a patio door opening to the rear garden. The modern fitted kitchen is equipped with ample cabinetry & counter-tops. There is also a stylish bathroom suite & three well proportioned bedrooms, with the master bedroom boasting fitted wardrobes.