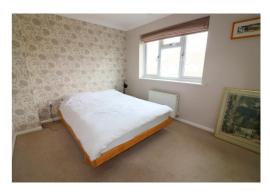

This impressive home, decorated in a contemporary style, features a modern kitchen/diner, stylish bathroom & a recently installed boiler.

The spacious layout includes an entrance porch, 16ft living room that flows into the kitchen/diner, which has a patio door opening to the rear garden. The modern fitted kitchen is equipped with ample cabinetry & counter-tops. There is also a stylish bathroom suite & three well proportioned bedrooms, with the master bedroom boasting fitted wardrobes.