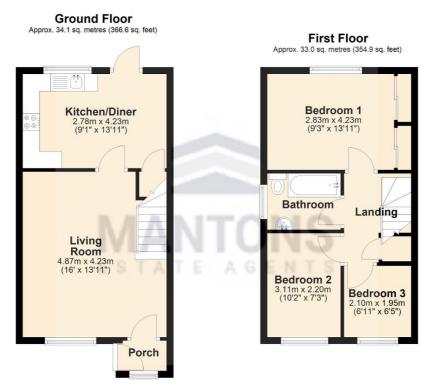

This impressive home, decorated in a contemporary style, features a modern kitchen/diner, stylish bathroom & a recently installed boiler.

The spacious layout includes an entrance porch, 16ft living room that flows into the kitchen/diner, which has a patio door opening to the rear garden. The modern fitted kitchen is equipped with ample cabinetry & counter-tops. There is also a stylish bathroom suite & three well proportioned bedrooms, with the master bedroom boasting fitted wardrobes.

## Additional Information

EPC Rating D. Council Tax Band C. 721 Sq.ft (Approx.).

Total area: approx. 67.0 sq. metres (721.5 sq. feet)

Website: www.mantons-estateagents.co.uk