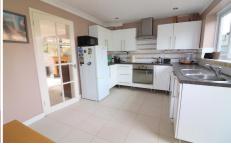

This impressive home, decorated in a contemporary style, features a modern kitchen/diner, stylish bathroom & a recently installed boiler.

The spacious layout includes an entrance porch, 16ft living room that flows into the kitchen/diner, which has a patio door opening to the rear garden. The modern fitted kitchen is equipped with ample cabinetry & counter-tops. There is also a stylish bathroom suite & three well proportioned bedrooms, with the master bedroom boasting fitted wardrobes.