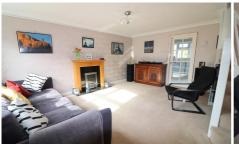

This impressive home, decorated in a contemporary style, features a modern kitchen/diner, stylish bathroom & a recently installed boiler.

The spacious layout includes an entrance porch, 16ft living room that flows into the kitchen/diner, which has a patio door opening to the rear garden. The modern fitted kitchen is equipped with ample cabinetry & counter-tops. There is also a stylish bathroom suite & three well proportioned bedrooms, with the master bedroom boasting fitted wardrobes.