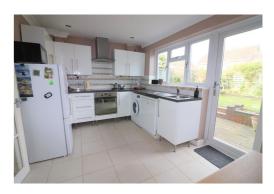

This impressive home, decorated in a contemporary style, features a modern kitchen/diner, stylish bathroom & a recently installed boiler.

The spacious layout includes an entrance porch, 16ft living room that flows into the kitchen/diner, which has a patio door opening to the rear garden. The modern fitted kitchen is equipped with ample cabinetry & counter-tops. There is also a stylish bathroom suite & three well proportioned bedrooms, with the master bedroom boasting fitted wardrobes.