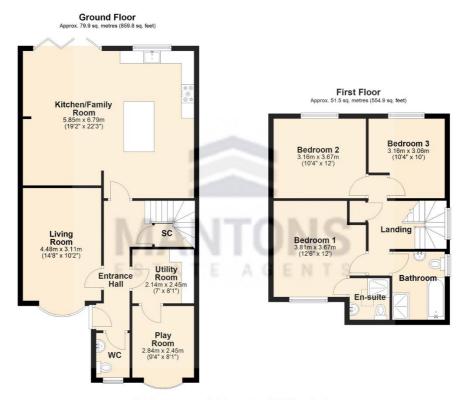

## Description

Immaculate Three-Bedroom Extended Detached Family Home in Barton Hills Presented by Mantons Estate Agents

Welcome to this beautifully maintained, extended three bedroom detached family home, nestled in a peaceful cul-de-sac within the highly sought-after Barton Hills development. Combining style & comfort, this property is perfect for modern family living.

The home has been thoughtfully extended to the rear, creating a stunning kitchen/family room with bi-fold doors that open onto the garden. A garage conversion adds an additional reception room & a stylish utility room, enhancing both space & functionality.

Upon entering, you are greeted by an inviting hallway with a storage cupboard & stairs leading to the first floor. The ground floor also features a refitted cloakroom & utility room, a spacious 14ft living room with a floating feature fireplace & a separate playroom. At the heart of the home, the impressive 22ft kitchen/family room boasts a modern kitchen with a central island, Butler sink, timber countertops & bi-fold doors leading to the garden.

Upstairs, three well-proportioned bedrooms await. The master bedroom benefits from its own ensuite shower room, while the refitted family bathroom features a luxurious four-piece suite.

Additional highlights of this exceptional home include gas central heating with upgraded radiators, replacement internal doors, double-glazed windows & doors & a block-paved driveway providing ample off-road parking. The secluded rear garden offers a large patio and lawn area, perfect for relaxation or entertaining.

Total area: approx. 131.4 sq. metres (1414.7 sq. feet)

Telephone: 01582 883 989 Email: sales@mantons-estateagents.co.uk Website: www.mantons-estateagents.co.uk