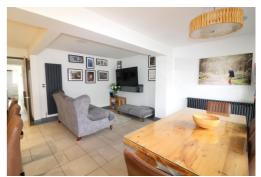

Upon entering, you are greeted by an inviting hallway with a storage cupboard & stairs leading to the first floor. The ground floor also features a refitted cloakroom & utility room, a spacious 14ft living room with a floating feature fireplace & a separate playroom. At the heart of the home, the impressive 22ft kitchen/family room boasts a modern kitchen with a central island, Butler sink, timber countertops & bi-fold doors leading to the garden.