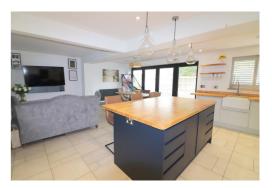

The home has been thoughtfully extended to the rear, creating a stunning kitchen/family room with bi-fold doors that open onto the garden. A garage conversion adds an additional reception room & a stylish utility room, enhancing both space & functionality.

Upon entering, you are greeted by an inviting hallway with a storage cupboard & stairs leading to the first floor. The ground floor also features a refitted cloakroom & utility room, a spacious 14ft living room with a floating feature fireplace & a separate playroom. At the heart of the home, the impressive 22ft kitchen/family room boasts a modern kitchen with a central island, Butler sink, timber countertops & bi-fold doors leading to the garden.