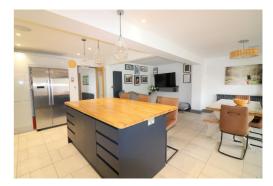

The home has been thoughtfully extended to the rear, creating a stunning kitchen/family room with bi-fold doors that open onto the garden. A garage conversion adds an additional reception room & a stylish utility room, enhancing both space & functionality.

Upon entering, you are greeted by an inviting hallway with a storage cupboard & stairs leading to the first floor. The ground floor also features a refitted cloakroom & utility room, a spacious 14ft living room with a floating feature fireplace & a separate playroom. At the heart of the home, the impressive 22ft kitchen/family room boasts a modern kitchen with a central island, Butler sink, timber countertops & bi-fold doors leading to the garden.