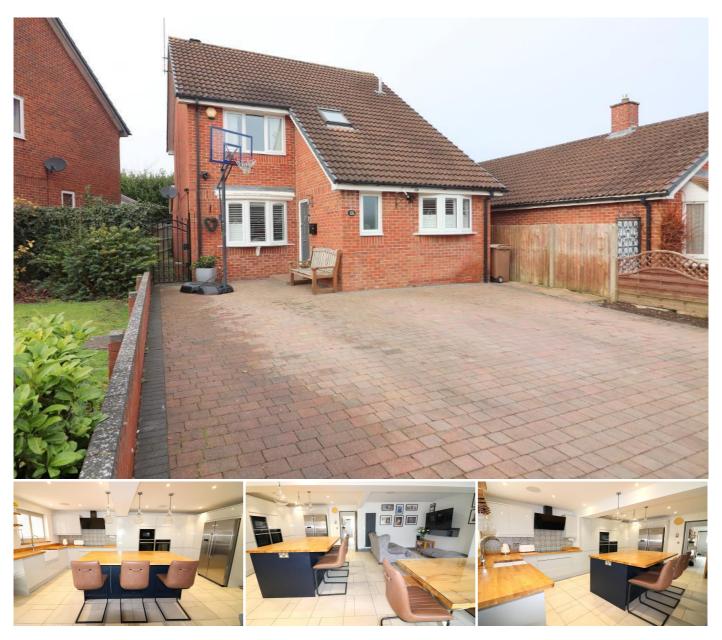

## 3 Bedroom Detached for Sale - Offers in Excess of £450,000

Gilder Close, Luton, Bedfordshire, LU3 4AX

## **KEY FEATURES:**

BEAUTIFULLY PRESENTED DETACHED HOME • EXTENDED TO THE REAR & CONVERTED GARAGE •
THREE WELL PROPORTIONED BEDROOMS • STUNNING KITCHEN/FAMILY ROOM • MODERN BATHROOM
 & CLOAKROOM • EN SUITE TO MASTER BEDROOM • BLOCK PAVED DRIVEWAY • REPLACEMENT
 INTERNAL DOORS

## Description

Immaculate Three-Bedroom Extended Detached Family Home in Barton Hills Presented by Mantons Estate Agents

Welcome to this beautifully maintained, extended three bedroom detached family home, nestled in a peaceful cul-de-sac within the highly sought-after Barton Hills development. Combining style & comfort, this property is perfect for modern family living.

The home has been thoughtfully extended to the rear, creating a stunning kitchen/family room with bi-fold doors that open onto the garden. A garage conversion adds an additional reception room & a stylish utility room, enhancing both space & functionality.

Upon entering, you are greeted by an inviting hallway with a storage cupboard & stairs leading to the first floor. The ground floor also features a refitted cloakroom & utility room, a spacious 14ft living room with a floating feature fireplace & a separate playroom. At the heart of the home, the impressive 22ft kitchen/family room boasts a modern kitchen with a central island, Butler sink, timber countertops & bi-fold doors leading to the garden.

Upstairs, three well-proportioned bedrooms await. The master bedroom benefits from its own ensuite shower room, while the refitted family bathroom features a luxurious four-piece suite.

Additional highlights of this exceptional home include gas central heating with upgraded radiators, replacement internal doors, double-glazed windows & doors & a block-paved driveway providing ample off-road parking. The secluded rear garden offers a large patio and lawn area, perfect for relaxation or entertaining.