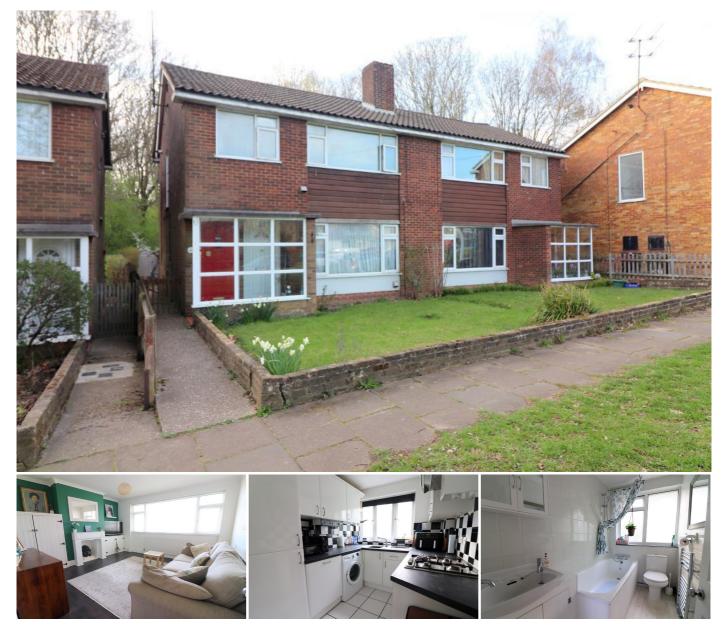

#### Description

MANTONS ESTATE AGENTS are delighted to offer for sale this spacious & well presented two bedroom first-floor maisonette, located in the popular area of Stopsley. Ideal for buy-to-let investors, the property offers an estimated rental income of approximately £1,200 per month.

Offered with no upper chain, the home is decorated in a contemporary style & features a modern kitchen & bathroom. It also benefits from gas central heating via a combination boiler & access to a shared, enclosed rear garden.

The accommodation comprises an entrance hall with stairs leading to the first floor, a spacious lounge, two well proportioned bedrooms, a stylish fitted kitchen with integrated appliances & a modern bathroom suite. Additional benefits include double glazed windows, gas central heating & a private feel to the shared garden area at the rear.