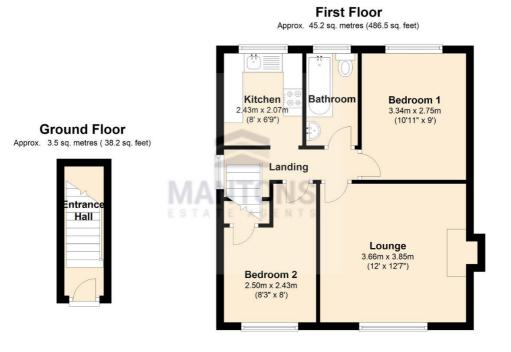

The accommodation comprises an entrance hall with stairs leading to the first floor, a spacious lounge, two well proportioned bedrooms, a stylish fitted kitchen with integrated appliances & a modern bathroom suite. Additional benefits include double glazed windows, gas central heating & a private feel to the shared garden area at the rear.

#### Additional Information

EPC Rating C. Council Tax Band A. 524 Sq.ft (Approx.)