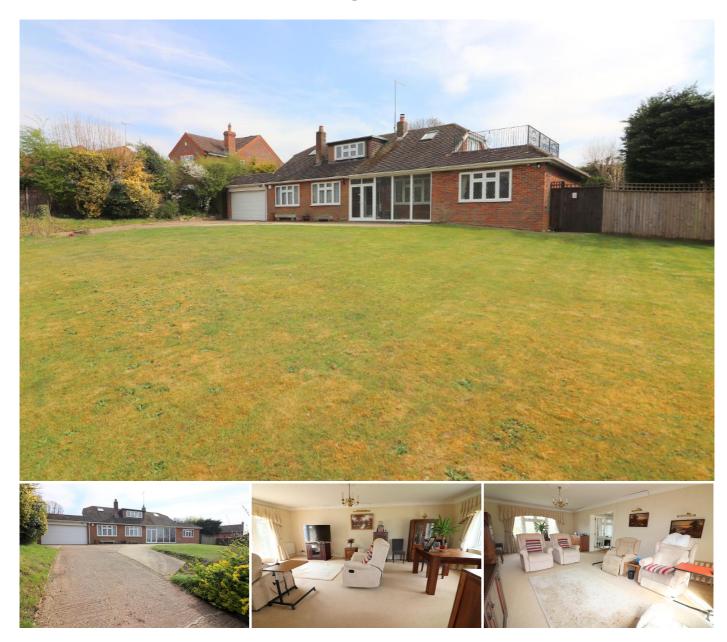

## Description

MANTONS ESTATE AGENTS are delighted to present this beautifully appointed four bedroom detached chalet-style home, offering an impressive 1,780 sq.ft. of living space with exciting potential for further development (STP).

Set on a generous plot behind secure electric gates, the property boasts a stunning private southfacing rear garden & picturesque views across open countryside.

Inside, the accommodation includes an entrance porch & hallway, a ground floor bathroom, spacious 19ft sitting room, 22ft living room, a bright conservatory, a well-equipped kitchen, two ground floor bedrooms & a study with stairs leading to the first floor. Upstairs features a shower room & two further bedrooms, one of which opens onto a balcony with scenic views.

Additional highlights include gas central heating, double glazed windows & doors, a neatly maintained front garden & a paved driveway leading to a double garage with an electric door. The private rear garden enjoys a sunny southerly aspect & is beautifully landscaped with paved patio areas, mature trees & shrubs, various power points & an outside WC