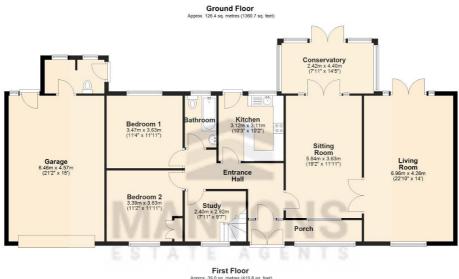

## Description

MANTONS ESTATE AGENTS are delighted to present this beautifully appointed four bedroom detached chalet-style home, offering an impressive 1,780 sq.ft. of living space with exciting potential for further development (STP).

Set on a generous plot behind secure electric gates, the property boasts a stunning private southfacing rear garden & picturesque views across open countryside.

Inside, the accommodation includes an entrance porch & hallway, a ground floor bathroom, spacious 19ft sitting room, 22ft living room, a bright conservatory, a well-equipped kitchen, two ground floor bedrooms & a study with stairs leading to the first floor. Upstairs features a shower room & two further bedrooms, one of which opens onto a balcony with scenic views.

Additional highlights include gas central heating, double glazed windows & doors, a neatly maintained front garden & a paved driveway leading to a double garage with an electric door. The private rear garden enjoys a sunny southerly aspect & is beautifully landscaped with paved patio areas, mature trees & shrubs, various power points & an outside WC

EPC Rating E. Council Tax Band G. 1780 Sq.ft (Approx.)

Total area: approx. 165.4 sq. metres (1780.5 sq. feet)