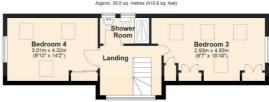

Set on a generous plot behind secure electric gates, the property boasts a stunning private southfacing rear garden & picturesque views across open countryside.

Inside, the accommodation includes an entrance porch & hallway, a ground floor bathroom, spacious 19ft sitting room, 22ft living room, a bright conservatory, a well-equipped kitchen, two ground floor bedrooms & a study with stairs leading to the first floor. Upstairs features a shower room & two further bedrooms, one of which opens onto a balcony with scenic views.

EPC Rating E. Council Tax Band G. 1780 Sq.ft (Approx.)

Total area: approx. 165.4 sq. metres (1780.5 sq. feet)