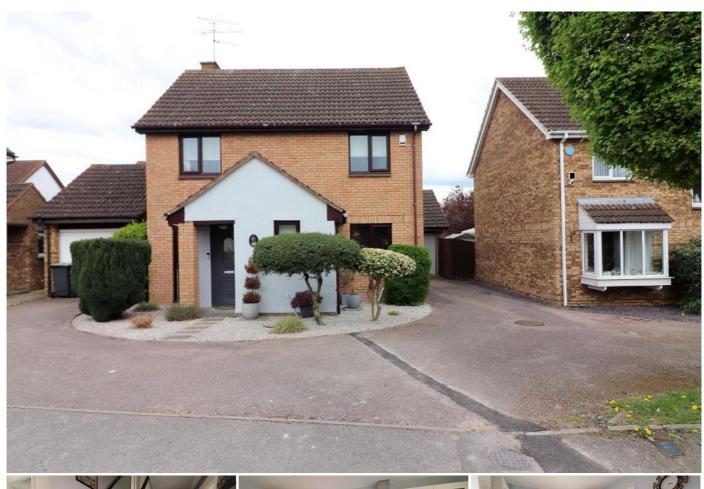

## 4 Bedroom Detached for Sale - £450,000

Leamington Road, Luton, Bedfordshire, LU3 3XQ

## Description

Welcome to this immaculate four-bedroom detached family home, proudly presented by MANTONS ESTATE AGENTS, located within the sought-after Barton Hills development.

With a total living space of 1176 Sq.ft, this home ensures ample room for your family's needs. The ground floor comprises a 17ft living room with a feature fire place & sliding patio doors leading to the conservatory, a separate dining room & study, a modern fitted kitchen with breakfast bar & a convenient cloakroom. Ascend the stairs to discover a thoughtfully arranged first floor. The four well-proportioned bedrooms share a stylishly refitted bathroom suite.

Notable features include replacement double glazed windows & doors, gas central heating serviced via a replacement boiler & a paved driveway providing ample off-road parking leading to a single garage. Access to a boarded loft is made easy with a loft ladder. Step outside into the rear garden, featuring patio areas; perfect for outdoor relaxation, established shrubs & well tended lawn.