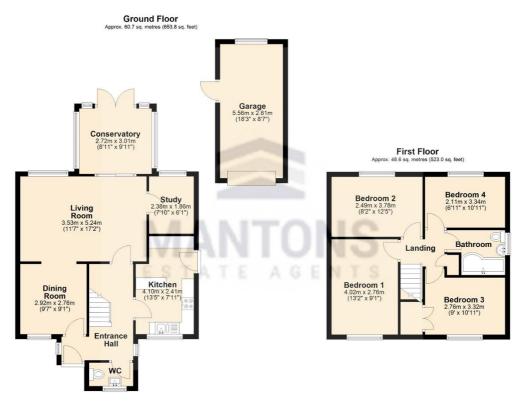

## Description

Welcome to this immaculate four-bedroom detached family home, proudly presented by MANTONS ESTATE AGENTS, located within the sought-after Barton Hills development.

With a total living space of 1176 Sq.ft, this home ensures ample room for your family's needs. The ground floor comprises a 17ft living room with a feature fire place & sliding patio doors leading to the conservatory, a separate dining room & study, a modern fitted kitchen with breakfast bar & a convenient cloakroom. Ascend the stairs to discover a thoughtfully arranged first floor. The four well-proportioned bedrooms share a stylishly refitted bathroom suite.

Notable features include replacement double glazed windows & doors, gas central heating serviced via a replacement boiler & a paved driveway providing ample off-road parking leading to a single garage. Access to a boarded loft is made easy with a loft ladder. Step outside into the rear garden, featuring patio areas; perfect for outdoor relaxation, established shrubs & well tended lawn.

## Additional Information

EPC Rating TBC. Council Tax Band E. 1176 Sq.ft (Approx.)

Total area: approx. 109.3 sq. metres (1176.8 sq. feet)

Website: www.mantons-estateagents.co.uk