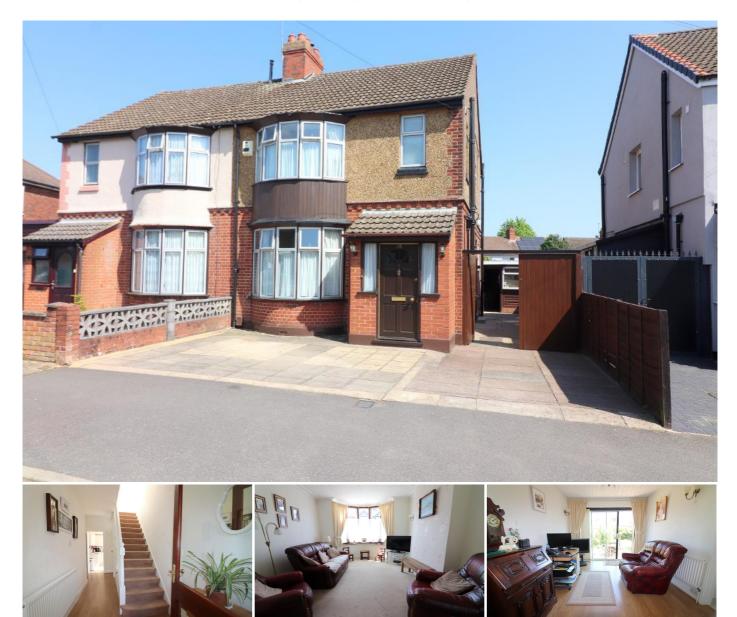

## Description

Mantons Estate Agents are delighted to present this beautifully maintained & extended traditional four bedroom semi detached family home, situated in a highly sought-after location.

This spacious property features a single storey rear extension, adding a ground floor shower room & an additional reception area off the dining room. A thoughtfully designed loft conversion provides a fourth bedroom, enhancing the home's versatility. The private rear garden is beautifully kept, stocked with mature shrubs & flowers, and includes a paved patio, perfect for relaxing or entertaining. Additional highlights include a modern replacement combination boiler & a garage/workshop with driveway parking.

On the ground floor, the property comprises an entrance porch & hallway with stairs to the first floor, a utility cupboard, living room with a feature bay window & an adjoining dining area that flows into an extra sitting room with sliding patio doors opening onto the garden. A modern fitted kitchen & a stylish shower room complete the ground level.

Upstairs, you'll find three well proportioned bedrooms & a contemporary family bathroom. The second-floor loft conversion offers a spacious fourth bedroom, with the combination boiler neatly housed in a wardrobe

Further benefits include gas central heating via the modern boiler system, double-glazed windows & doors throughout & a secluded East facing rear garden.

This is a wonderful opportunity for families seeking a comfortable, spacious home in a desirable area. For more information or to arrange a viewing, contact Mantons Estate Agents today.