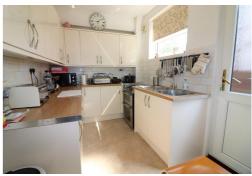

On the ground floor, the property comprises an entrance porch & hallway with stairs to the first floor, a utility cupboard, living room with a feature bay window & an adjoining dining area that flows into an extra sitting room with sliding patio doors opening onto the garden. A modern fitted kitchen & a stylish shower room complete the ground level.