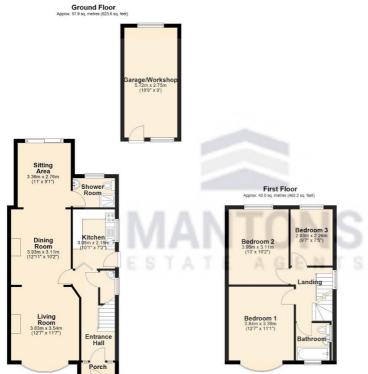

## Description

Mantons Estate Agents are delighted to present this beautifully maintained & extended traditional four bedroom semi detached family home, situated in a highly sought-after location.

This spacious property features a single storey rear extension, adding a ground floor shower room & an additional reception area off the dining room. A thoughtfully designed loft conversion provides a fourth bedroom, enhancing the home's versatility. The private rear garden is beautifully kept, stocked with mature shrubs & flowers, and includes a paved patio, perfect for relaxing or entertaining. Additional highlights include a modern replacement combination boiler & a garage/workshop with driveway parking.

On the ground floor, the property comprises an entrance porch & hallway with stairs to the first floor, a utility cupboard, living room with a feature bay window & an adjoining dining area that flows into an extra sitting room with sliding patio doors opening onto the garden. A modern fitted kitchen & a stylish shower room complete the ground level.

Upstairs, you'll find three well proportioned bedrooms & a contemporary family bathroom. The second-floor loft conversion offers a spacious fourth bedroom, with the combination boiler neatly housed in a wardrobe

## Additional Information

Total area: approx. 117.7 sq. metres (1266.8 sq. feet)