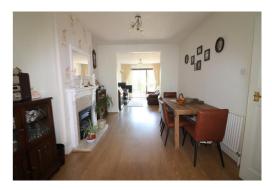

On the ground floor, the property comprises an entrance porch & hallway with stairs to the first floor, a utility cupboard, living room with a feature bay window & an adjoining dining area that flows into an extra sitting room with sliding patio doors opening onto the garden. A modern fitted kitchen & a stylish shower room complete the ground level.