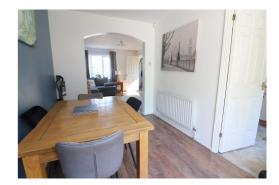

Upon entering, you're greeted by a welcoming entrance hall with stairs leading to the first floor. The ground floor features a spacious living room opening into a bright & airy dining area with sliding patio doors to the rear garden. The kitchen is well equipped with ample storage & countertop space, complemented by a patio door that leads into the rear garden. A convenient cloakroom completes the ground floor layout.