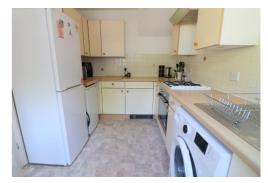

Upon entering, you're greeted by a welcoming entrance hall with stairs leading to the first floor. The ground floor features a spacious living room opening into a bright & airy dining area with sliding patio doors to the rear garden. The kitchen is well equipped with ample storage & countertop space, complemented by a patio door that leads into the rear garden. A convenient cloakroom completes the ground floor layout.