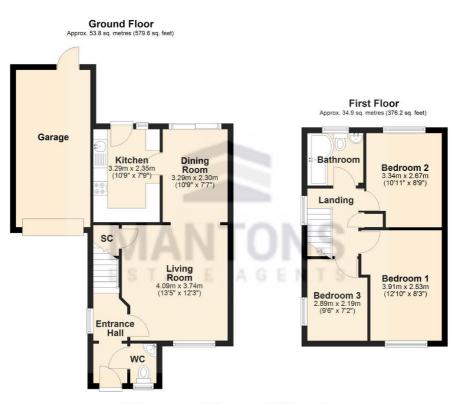

## Description

Mantons Estate Agents are pleased to present this three bedroom end of terrace home, nestled in the highly sought-after village of Barton-le-Clay. Offered with no upper chain, this property is perfect for those seeking a seamless move.

Upon entering, you're greeted by a welcoming entrance hall with stairs leading to the first floor. The ground floor features a spacious living room opening into a bright & airy dining area with sliding patio doors to the rear garden. The kitchen is well equipped with ample storage & countertop space, complemented by a patio door that leads into the rear garden. A convenient cloakroom completes the ground floor layout.

Upstairs, the property offers three well proportioned bedrooms, including a family bathroom suite. The home benefits from double glazed windows & doors throughout, as well as gas central heating.

The rear garden is designed for low maintenance, North/Westerly facing featuring a paved patio area, a well-kept lawn & access to the garage. At the front of the property, the driveway provides off-road parking & leads to a single garage equipped with power, lighting & an up-and-over door, offering additional storage or parking options.