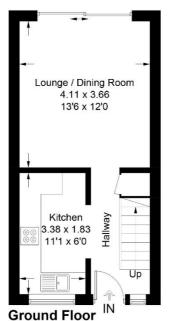

In brief the property comprises; Entrance hall with stairs rising to the first floor, fitted kitchen, lounge/diner with patio doors opening to the rear garden, two well proportioned bedrooms & bathroom suite.

## Additional Information

EPC Rating C. Council Tax Band B. 607 Sq.ft (Approx).

Illustration for identification purposes only, measurements are approximate, not to scale. Fourlabs.co @ (ID1178838)

N

Website: www.mantons-estateagents.co.uk