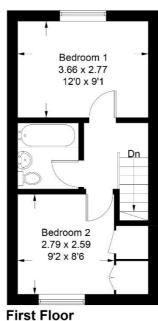

In brief the property comprises; Entrance hall with stairs rising to the first floor, fitted kitchen, lounge/diner with patio doors opening to the rear garden, two well proportioned bedrooms & bathroom suite.

## Additional Information

EPC Rating C. Council Tax Band B. 607 Sq.ft (Approx).

Illustration for identification purposes only, measurements are approximate, not to scale. Fourlabs.co @ (ID1178838)

N

Website: www.mantons-estateagents.co.uk