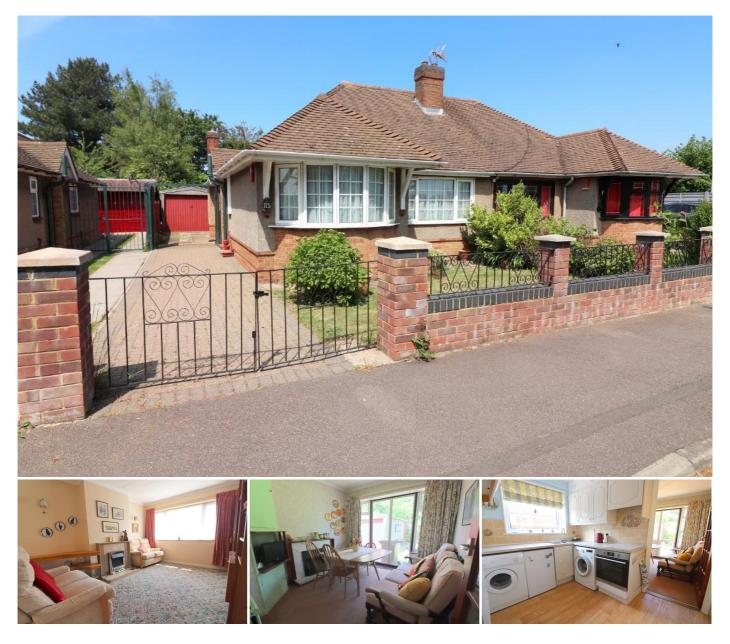

## Description

MANTONS ESTATE AGENTS are pleased to offer for sale this well appointed two bedroom semi detached bungalow positioned on a generous size plot with ample potential to extend (stp) with no upper chain complications.

Secluded North/West facing rear garden, lengthy front garden with a block paved driveway leading to a single garage & cavity wall insulation are just a few of the attributes this property has to offer.

In brief the property comprises; Entrance hall, 13ft living room, fitted kitchen, bathroom, dining room, sun room & two well proportioned bedrooms.

Further benefits include gas central heating (back boiler), double glazed windows & doors, generous size loft with ladder access, over 100ft private rear garden stocked with mature shrubs & trees.