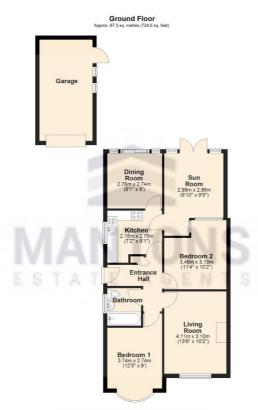

In brief the property comprises; Entrance hall, 13ft living room, fitted kitchen, bathroom, dining room, sun room & two well proportioned bedrooms.

Further benefits include gas central heating (back boiler), double glazed windows & doors, generous size loft with ladder access, over 100ft private rear garden stocked with mature shrubs & trees.

Additional Information

EPC Rating D. Council Tax Band C. 724 Sq.ft (Approx.)

Total area: approx. 67.3 sq. metres (724.6 sq. feet)

Telephone: 01582 883 989 Email: sales@mantons-estateagents.co.uk Website: www.mantons-estateagents.co.uk