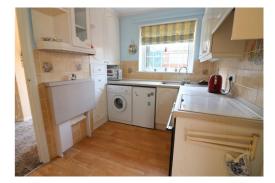

In brief the property comprises; Entrance hall, 13ft living room, fitted kitchen, bathroom, dining room, sun room & two well proportioned bedrooms.

Further benefits include gas central heating (back boiler), double glazed windows & doors, generous size loft with ladder access, over 100ft private rear garden stocked with mature shrubs & trees.