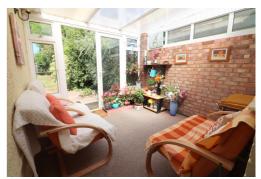

In brief the property comprises; Entrance hall, 13ft living room, fitted kitchen, bathroom, dining room, sun room & two well proportioned bedrooms.

Further benefits include gas central heating (back boiler), double glazed windows & doors, generous size loft with ladder access, over 100ft private rear garden stocked with mature shrubs & trees.