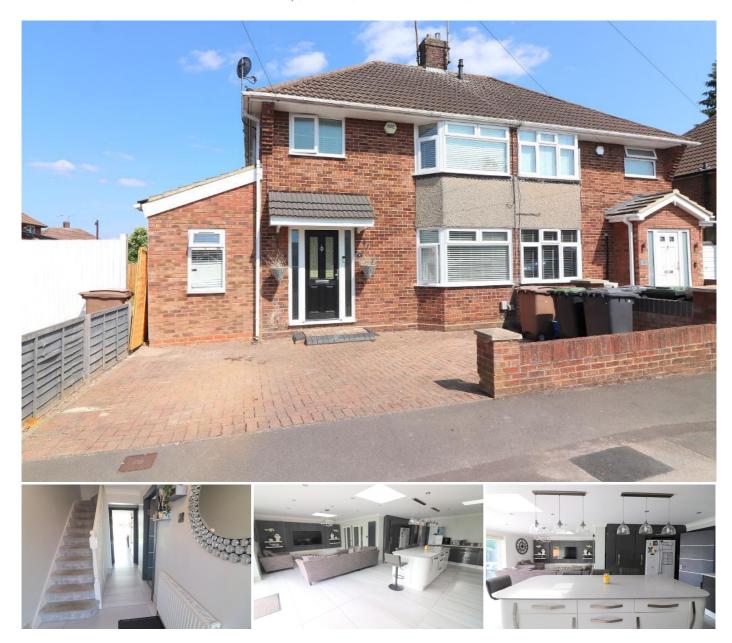

## 3 Bedroom Semi-Detached for Sale - £440,000

Lucerne Way, Luton, Bedfordshire, LU3 1UJ

## Description

Mantons Estate Agents proudly presents this exceptional three bedroom extended semi detached family home. Boasting significant upgrades & modifications in recent years, including a rear extension that houses a stunning kitchen/family room adorned with sliding doors opening onto the rear garden.

Additional features include double glazed windows & doors, a block paved driveway & a private East facing rear garden with raised decking area.

Don't miss the opportunity to explore this exquisite property first-hand, contact Mantons Estate Agents today to arrange a viewing or to obtain further information.