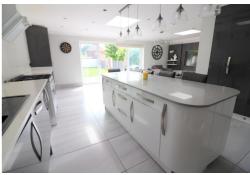

In summary, the property comprises an entrance hall leading to a play room/office, cloakroom, a 24ft lounge/diner & the pièce de résistance, a kitchen/family room that serves as the heart of the home. This space boasts a stylish kitchen equipped with Quartz worktops, centre island, integrated appliances, complemented by feature skylights. Upstairs, three generously proportioned bedrooms await, alongside a refitted bathroom suite.