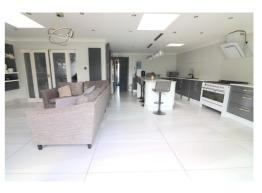

In summary, the property comprises an entrance hall leading to a play room/office, cloakroom, a 24ft lounge/diner & the pièce de résistance, a kitchen/family room that serves as the heart of the home. This space boasts a stylish kitchen equipped with Quartz worktops, centre island, integrated appliances, complemented by feature skylights. Upstairs, three generously proportioned bedrooms await, alongside a refitted bathroom suite.