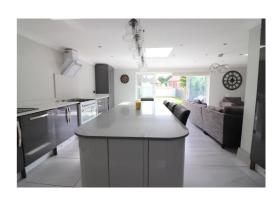

In summary, the property comprises an entrance hall leading to a play room/office, cloakroom, a 24ft lounge/diner & the pièce de résistance, a kitchen/family room that serves as the heart of the home. This space boasts a stylish kitchen equipped with Quartz worktops, centre island, integrated appliances, complemented by feature skylights. Upstairs, three generously proportioned bedrooms await, alongside a refitted bathroom suite.