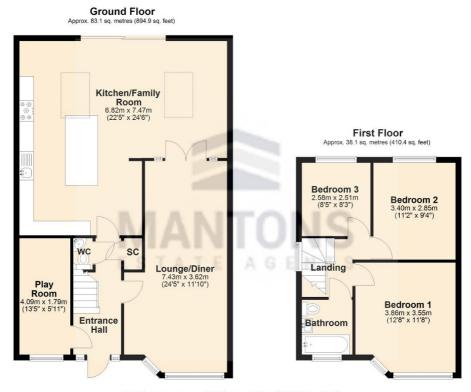

In summary, the property comprises an entrance hall leading to a play room/office, cloakroom, a 24ft lounge/diner & the pièce de résistance, a kitchen/family room that serves as the heart of the home. This space boasts a stylish kitchen equipped with Quartz worktops, centre island, integrated appliances, complemented by feature skylights. Upstairs, three generously proportioned bedrooms await, alongside a refitted bathroom suite.

## Additional Information

EPC Rating - E. Council Tax Band - C. 1305 Sq.ft (Approx).

Total area: approx. 121.3 sq. metres (1305.3 sq. feet)