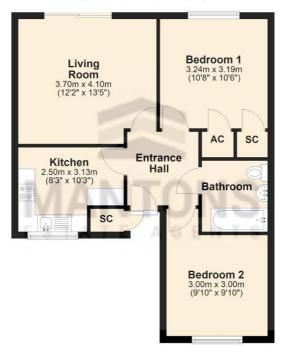

#### Additional Information

EPC Rating - E. Council Tax Band - C. 591 Sq.ft (Approx).

#### **LEASE INFORMATION**

Lease - 63 years reaming (approx.) 99 years from July 1989 Service charge - £2,691 for the year Ground Rent - £0 Management Company - FirstPort

**Ground Floor** Approx. 54.9 sq. metres (591.0 sq. feet)

Total area: approx. 54.9 sq. metres (591.0 sq. feet)