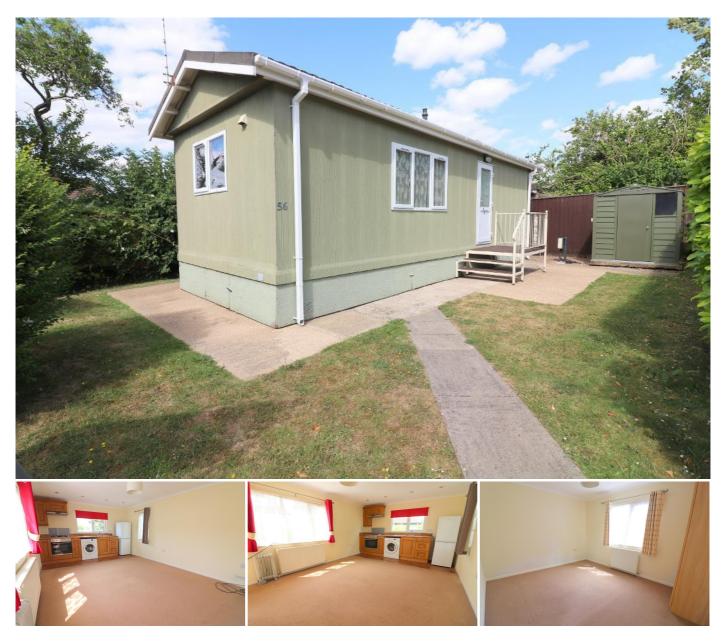

#### Description

MANTONS LETTINGS are pleased to offer for rent this well presented one bedroom park home positioned within a short walk of Leagrave ThamesLink train station & Marsh Road where a vast array of local shops can be found.

Decorated to a contemporary theme with modern floor coverings, perfect to move straight into. Open-plan living room/kitchen, modern bathroom & bedroom with fitted wardrobes.

The property is available to rent immediately for £750.00 per month. All residents must be 45 years of age or above with no children or pets.

Further benefits include; Double glazed windows & doors, gas central heating serviced via a combination boiler (LPG), garden shed & resident parking.

Viewings come recommended to fully appreciate the condition & feel this property has to offer.