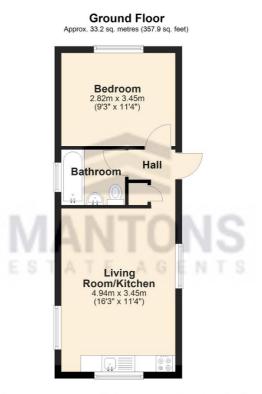

Double glazed windows & doors, gas central heating serviced via a combination boiler (LPG), garden shed & resident parking.

Viewings come recommended to fully appreciate the condition & feel this property has to offer.

#### ADDITIONAL INFORMATION

Council Tax Band A Available to rent immediately Deposit £865.00 (5 weeks rent) Holding deposit £173.00 (1 weeks rent) Part furnished - Kitchen appliances & wardrobes Client Money Protect Scheme (CMP) member number CMP005252 The Property Ombudsman (TPO) member number D12281

Westbourne Park is located in Leagrave within a short walk of Leagrave ThamesLink train station and Marsh Road where you will find a vast array of supermarkets, food outlets & convenience stores. Easy access to Junction 11 of the M1 motorway & Luton & Dunstable hospital.



Total area: approx. 33.2 sq. metres (357.9 sq. feet)



### MANTONS ESTATE AGENTS 31 Bedford Road, Barton Le Clay, Bedfordshire, MK45 4LL

Telephone: 01582 883 989 Email: lettings@mantons-estateagents.co.uk Website: www.mantons-estateagents.co.uk