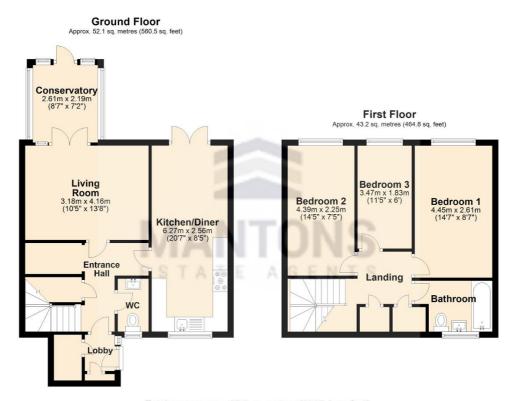

Decorated to a contemporary theme throughout with a stylish refitted cloakroom, bathroom & kitchen/diner. Representing excellent value for money, an internal viewing is highly recommended. In brief the property comprises; Entrance porch & hall with stairs rising to the first floor & large storage room, refitted cloakroom, 13ft lounge with double doors opening to the conservatory, 20ft refitted kitchen/diner with 'high gloss' units, smooth ceiling with inset spot lights & patio doors opening to the rear garden. On the first floor is a modern refitted bathroom & three well proportioned bedrooms.

## Additional Information

EPC Rating C. Council Tax Band B. 1025 Sq.ft (Approx.)

Total area: approx. 95.3 sq. metres (1025.4 sq. feet)