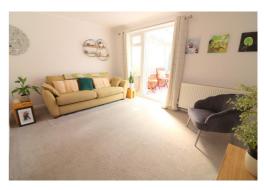

Decorated to a contemporary theme throughout with a stylish refitted cloakroom, bathroom & kitchen/diner. Representing excellent value for money, an internal viewing is highly recommended. In brief the property comprises; Entrance porch & hall with stairs rising to the first floor & large storage room, refitted cloakroom, 13ft lounge with double doors opening to the conservatory, 20ft refitted kitchen/diner with 'high gloss' units, smooth ceiling with inset spot lights & patio doors opening to the rear garden. On the first floor is a modern refitted bathroom & three well proportioned bedrooms.