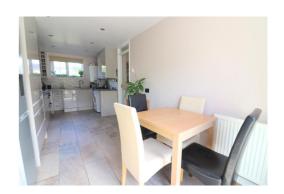

Decorated to a contemporary theme throughout with a stylish refitted cloakroom, bathroom & kitchen/diner. Representing excellent value for money, an internal viewing is highly recommended. In brief the property comprises; Entrance porch & hall with stairs rising to the first floor & large storage room, refitted cloakroom, 13ft lounge with double doors opening to the conservatory, 20ft refitted kitchen/diner with 'high gloss' units, smooth ceiling with inset spot lights & patio doors opening to the rear garden. On the first floor is a modern refitted bathroom & three well proportioned bedrooms.