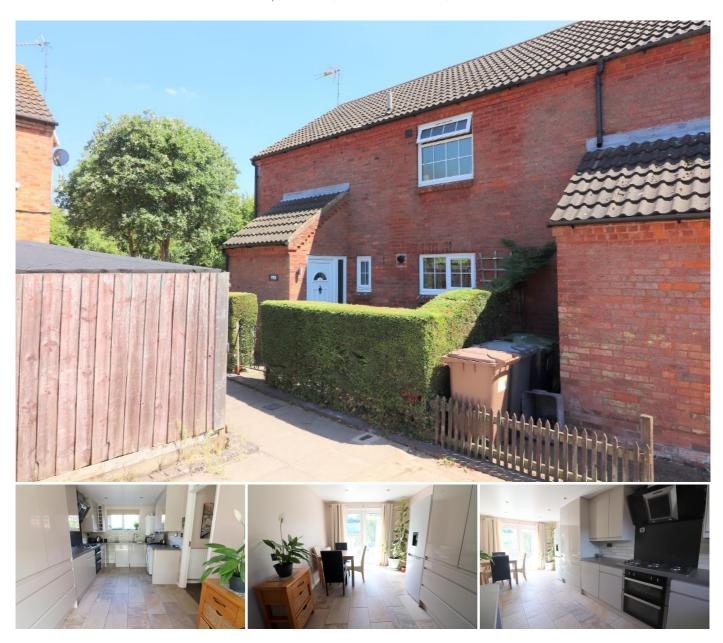

## Description

MANTONS ESTATE AGENTS are delighted to offer for sale this immaculate three bedroom family home located in the popular 'Warden Hills' area of North Luton, within a few steps of beautiful rolling country-side.

Decorated to a contemporary theme throughout with a stylish refitted cloakroom, bathroom & kitchen/diner. Representing excellent value for money, an internal viewing is highly recommended. In brief the property comprises; Entrance porch & hall with stairs rising to the first floor & large storage room, refitted cloakroom, 13ft lounge with double doors opening to the conservatory, 20ft refitted kitchen/diner with 'high gloss' units, smooth ceiling with inset spot lights & patio doors opening to the rear garden. On the first floor is a modern refitted bathroom & three well proportioned bedrooms.

Further benefits include; Private South facing rear garden, double glazed windows & doors & gas central heating serviced via a replacement boiler (serviced annually).

Contact Mantons to arrange a viewing or for further information.

Links Way is located in Warden Hills, a highly sought after area located on the northern outskirts of Luton. This particular property is nestled in a cul de sac at the foot of Warden Hills, ideal for enjoying the open countryside & hills. Local amenities include Sainsbury's & Aldi supermarkets, Costa, South Beds Golf Club, doctors, dentist, public house & local bus routes. Warden Hill primary & Icknield high are the school catchments.