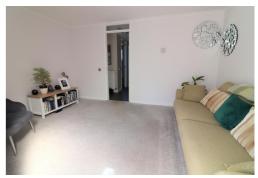

Decorated to a contemporary theme throughout with a stylish refitted cloakroom, bathroom & kitchen/diner. Representing excellent value for money, an internal viewing is highly recommended. In brief the property comprises; Entrance porch & hall with stairs rising to the first floor & large storage room, refitted cloakroom, 13ft lounge with double doors opening to the conservatory, 20ft refitted kitchen/diner with 'high gloss' units, smooth ceiling with inset spot lights & patio doors opening to the rear garden. On the first floor is a modern refitted bathroom & three well proportioned bedrooms.